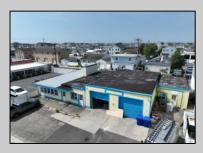

## COMMENTS

FULLY APPROVED MIXED-USE OPPORTUNITY! Commercial parcel measuring 80\'x90\' (7,200 sq. ft.) has been fully approved for redevelopment of a mixed-use commercial and residential three-story 8,600+ sq. ft. structure. Property is in the heart of a commercially vibrant area, and is only a block and a half to the beach! The first floor is commercial space with a possibility of four (4) tenant-stalls and measures over 2,300 sq. ft. Floors two and three above are two (2) side-by-side townhome style condominium units, measuring nearly 2,900 sq. ft. each, containing 4 bedrooms, 3.5 bathrooms, and plus retreat/rec room. Units have been designed with individual elevators, open vaulted third floor living with multiple decks taking advantage of tremendous views. Walk and bike to the best of Brigantine! This is a fantastic opportunity for the savvy investor or business owner. Condo-out the building and sell the newly constructed residential/commercial units or retain them for personal use or continuous rental cash flow. Plans and renderings are available in the associated documents. Price and listing are for land-value only.