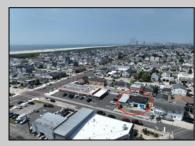

## COMMENTS

FULLY APPROVED MIXED-USE OPPORTUNITY! Commercial parcel measuring 80\'x90\' (7,200 sq. ft.) has been fully approved for redevelopment of a mixed-use commercial and residential three-story 8,600+ sq. ft. structure. Property is in the heart of a commercially vibrant area, and is only a block and a half to the beach! The first floor is commercial space with a possibility of four (4) tenant-stalls and measures over 2,300 sq. ft. Floors two and three above are two (2) side-by-side townhome style condominium units, measuring nearly 2,900 sq. ft. each, containing 4 bedrooms, 3.5 bathrooms, and plus retreat/rec room. Units have been designed with individual elevators, open vaulted third floor living with multiple decks taking advantage of tremendous views. Walk and bike to the best of Brigantine! This is a fantastic opportunity for the savvy investor or business owner. Condo-out the building and sell the newly constructed residential/commercial units or retain them for personal use or continuous rental cash flow. Plans and renderings are available in the associated documents. Price and listing are for land-value only.