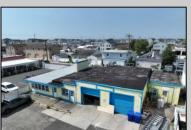

## **COMMENTS**

FULLY APPROVED MIXED-USE OPPORTUNITY! Commercial parcel measuring 80\'x90\' (7,200 sq. ft.) has been fully approved for redevelopment of a mixed-use commercial and residential three-story 8,600+ sq. ft. structure. Property is in the heart of a commercially vibrant area, and is only a block and a half to the beach! The first floor is commercial space with a possibility of four (4) tenant-stalls and measures over 2,300 sq. ft. Floors two and three above are two (2) side-by-side townhome style condominium units, measuring nearly 2,900 sq. ft. each, containing 4 bedrooms, 3.5 bathrooms, and plus retreat/rec room. Units have been designed with individual elevators, open vaulted third floor living with multiple decks taking advantage of tremendous views. Walk and bike to the best of Brigantine! This is a fantastic opportunity for the savvy investor or business owner. Condo-out the building and sell the newly constructed residential/commercial units or retain them for personal use or continuous rental cash flow. Plans and renderings are available in the associated documents. Price and listing are for land-value only.