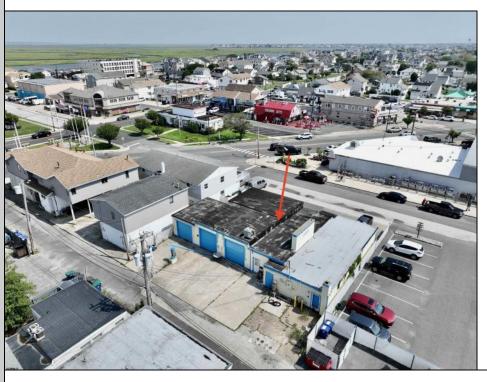

## **COMMENTS**

FULLY APPROVED MIXED-USE OPPORTUNITY! Commercial parcel measuring 80\'x90\' (7,200 sq. ft.) has been fully approved for redevelopment of a mixed-use commercial and residential three-story 8,600+ sq. ft. structure. Property is in the heart of a commercially vibrant area, and is only a block and a half to the beach! The first floor is commercial space with a possibility of four (4) tenant-stalls and measures over 2,300 sq. ft. Floors two and three above are two (2) side-by-side townhome style condominium units, measuring nearly 2,900 sq. ft. each, containing 4 bedrooms, 3.5 bathrooms, and plus retreat/rec room. Units have been designed with individual elevators, open vaulted third floor living with multiple decks taking advantage of tremendous views. Walk and bike to the best of Brigantine! This is a fantastic opportunity for the savvy investor or business owner. Condo-out the building and sell the newly constructed residential/commercial units or retain them for personal use or continuous rental cash flow. Plans and renderings are available in the associated documents. Price and listing are for land-value only.