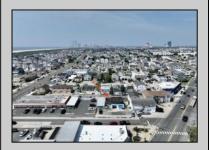

## **COMMENTS**

FULLY APPROVED MIXED-USE OPPORTUNITY! Commercial parcel measuring 80\'x90\' (7,200 sq. ft.) has been fully approved for redevelopment of a mixed-use commercial and residential three-story 8,600+ sq. ft. structure. Property is in the heart of a commercially vibrant area, and is only a block and a half to the beach! The first floor is commercial space with a possibility of four (4) tenant-stalls and measures over 2,300 sq. ft. Floors two and three above are two (2) side-by-side townhome style condominium units, measuring nearly 2,900 sq. ft. each, containing 4 bedrooms, 3.5 bathrooms, and plus retreat/rec room. Units have been designed with individual elevators, open vaulted third floor living with multiple decks taking advantage of tremendous views. Walk and bike to the best of Brigantine! This is a fantastic opportunity for the savvy investor or business owner. Condo-out the building and sell the newly constructed residential/commercial units or retain them for personal use or continuous rental cash flow. Plans and renderings are available in the associated documents. Price and listing are for land-value only.