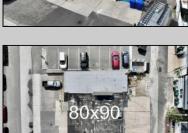

## **COMMENTS**

FULLY APPROVED MIXED-USE OPPORTUNITY! Commercial parcel measuring 80\'x90\' (7,200 sq. ft.) has been fully approved for redevelopment of a mixed-use commercial and residential three-story 8,600+ sq. ft. structure. Property is in the heart of a commercially vibrant area, and is only a block and a half to the beach! The first floor is commercial space with a possibility of four (4) tenant-stalls and measures over 2,300 sq. ft. Floors two and three above are two (2) side-by-side townhome style condominium units, measuring nearly 2,900 sq. ft. each, containing 4 bedrooms, 3.5 bathrooms, and plus retreat/rec room. Units have been designed with individual elevators, open vaulted third floor living with multiple decks taking advantage of tremendous views. Walk and bike to the best of Brigantine! This is a fantastic opportunity for the savvy investor or business owner. Condo-out the building and sell the newly constructed residential/commercial units or retain them for personal use or continuous rental cash flow. Plans and renderings are available in the associated documents. Price and listing are for land-value only.