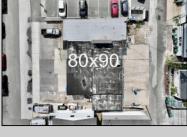

## **COMMENTS**

FULLY APPROVED MIXED-USE OPPORTUNITY! Commercial parcel measuring 80\'x90\' (7,200 sq. ft.) has been fully approved for redevelopment of a mixed-use commercial and residential three-story 8,600+ sq. ft. structure. Property is in the heart of a commercially vibrant area, and is only a block and a half to the beach! The first floor is commercial space with a possibility of four (4) tenant-stalls and measures over 2,300 sq. ft. Floors two and three above are two (2) side-by-side townhome style condominium units, measuring nearly 2,900 sq. ft. each, containing 4 bedrooms, 3.5 bathrooms, and plus retreat/rec room. Units have been designed with individual elevators, open vaulted third floor living with multiple decks taking advantage of tremendous views. Walk and bike to the best of Brigantine! This is a fantastic opportunity for the savvy investor or business owner. Condo-out the building and sell the newly constructed residential/commercial units or retain them for personal use or continuous rental cash flow. Plans and renderings are available in the associated documents. Price and listing are for land-value only.