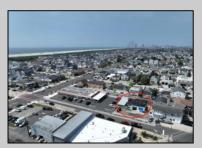

## **COMMENTS**

FULLY APPROVED MIXED-USE OPPORTUNITY! Commercial parcel measuring 80\'x90\' (7,200 sq. ft.) has been fully approved for redevelopment of a mixed-use commercial and residential three-story 8,600+ sq. ft. structure. Property is in the heart of a commercially vibrant area, and is only a block and a half to the beach! The first floor is commercial space with a possibility of four (4) tenant-stalls and measures over 2,300 sq. ft. Floors two and three above are two (2) side-by-side townhome style condominium units, measuring nearly 2,900 sq. ft. each, containing 4 bedrooms, 3.5 bathrooms, and plus retreat/rec room. Units have been designed with individual elevators, open vaulted third floor living with multiple decks taking advantage of tremendous views. Walk and bike to the best of Brigantine! This is a fantastic opportunity for the savvy investor or business owner. Condo-out the building and sell the newly constructed residential/commercial units or retain them for personal use or continuous rental cash flow. Plans and renderings are available in the associated documents. Price and listing are for land-value only.