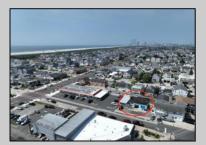

## **COMMENTS**

FULLY APPROVED MIXED-USE OPPORTUNITY! Commercial parcel measuring 80\'x90\' (7,200 sq. ft.) has been fully approved for redevelopment of a mixed-use commercial and residential three-story 8,600+ sq. ft. structure. Property is in the heart of a commercially vibrant area, and is only a block and a half to the beach! The first floor is commercial space with a possibility of four (4) tenant-stalls and measures over 2,300 sq. ft. Floors two and three above are two (2) side-by-side townhome style condominium units, measuring nearly 2,900 sq. ft. each, containing 4 bedrooms, 3.5 bathrooms, and plus retreat/rec room. Units have been designed with individual elevators, open vaulted third floor living with multiple decks taking advantage of tremendous views. Walk and bike to the best of Brigantine! This is a fantastic opportunity for the savvy investor or business owner. Condo-out the building and sell the newly constructed residential/commercial units or retain them for personal use or continuous rental cash flow. Plans and renderings are available in the associated documents. Price and listing are for land-value only.