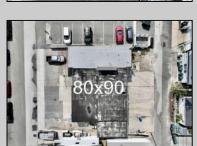

## **COMMENTS**

FULLY APPROVED MIXED-USE OPPORTUNITY! Commercial parcel measuring 80\'x90\' (7,200 sq. ft.) has been fully approved for redevelopment of a mixed-use commercial and residential three-story 8,600+ sq. ft. structure. Property is in the heart of a commercially vibrant area, and is only a block and a half to the beach! The first floor is commercial space with a possibility of four (4) tenant-stalls and measures over 2,300 sq. ft. Floors two and three above are two (2) side-by-side townhome style condominium units, measuring nearly 2,900 sq. ft. each, containing 4 bedrooms, 3.5 bathrooms, and plus retreat/rec room. Units have been designed with individual elevators, open vaulted third floor living with multiple decks taking advantage of tremendous views. Walk and bike to the best of Brigantine! This is a fantastic opportunity for the savvy investor or business owner. Condo-out the building and sell the newly constructed residential/commercial units or retain them for personal use or continuous rental cash flow. Plans and renderings are available in the associated documents. Price and listing are for land-value only.