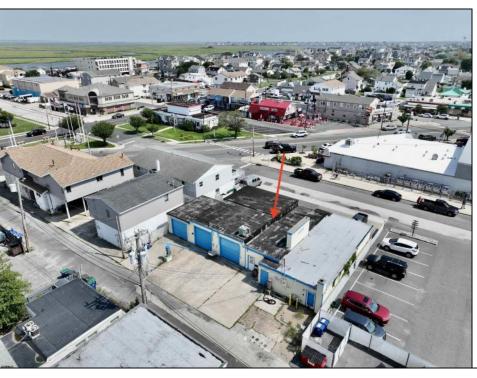

## **COMMENTS**

FULLY APPROVED MIXED-USE OPPORTUNITY! Commercial parcel measuring 80\'x90\' (7,200 sq. ft.) has been fully approved for redevelopment of a mixed-use commercial and residential three-story 8,600+ sq. ft. structure. Property is in the heart of a commercially vibrant area, and is only a block and a half to the beach! The first floor is commercial space with a possibility of four (4) tenant-stalls and measures over 2,300 sq. ft. Floors two and three above are two (2) side-by-side townhome style condominium units, measuring nearly 2,900 sq. ft. each, containing 4 bedrooms, 3.5 bathrooms, and plus retreat/rec room. Units have been designed with individual elevators, open vaulted third floor living with multiple decks taking advantage of tremendous views. Walk and bike to the best of Brigantine! This is a fantastic opportunity for the savvy investor or business owner. Condo-out the building and sell the newly constructed residential/commercial units or retain them for personal use or continuous rental cash flow. Plans and renderings are available in the associated documents. Price and listing are for land-value only.