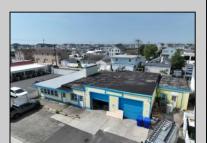

## **COMMENTS**

FULLY APPROVED MIXED-USE OPPORTUNITY! Commercial parcel measuring 80\'x90\' (7,200 sq. ft.) has been fully approved for redevelopment of a mixed-use commercial and residential three-story 8,600+ sq. ft. structure. Property is in the heart of a commercially vibrant area, and is only a block and a half to the beach! The first floor is commercial space with a possibility of four (4) tenant-stalls and measures over 2,300 sq. ft. Floors two and three above are two (2) side-by-side townhome style condominium units, measuring nearly 2,900 sq. ft. each, containing 4 bedrooms, 3.5 bathrooms, and plus retreat/rec room. Units have been designed with individual elevators, open vaulted third floor living with multiple decks taking advantage of tremendous views. Walk and bike to the best of Brigantine! This is a fantastic opportunity for the savvy investor or business owner. Condo-out the building and sell the newly constructed residential/commercial units or retain them for personal use or continuous rental cash flow. Plans and renderings are available in the associated documents. Price and listing are for land-value only.