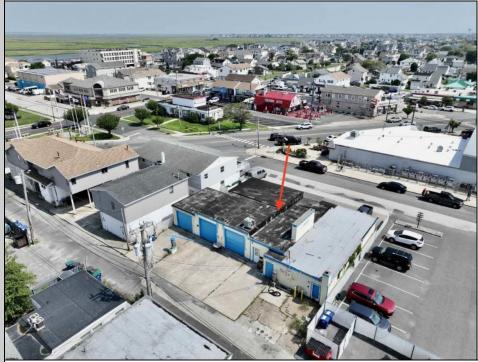

## COMMENTS

FULLY APPROVED MIXED-USE OPPORTUNITY! Commercial parcel measuring 80\'x90\' (7,200 sq. ft.) has been fully approved for redevelopment of a mixed-use commercial and residential three-story 8,600+ sq. ft. structure. Property is in the heart of a commercially vibrant area, and is only a block and a half to the beach! The first floor is commercial space with a possibility of four (4) tenant-stalls and measures over 2,300 sq. ft. Floors two and three above are two (2) side-by-side townhome style condominium units, measuring nearly 2,900 sq. ft. each, containing 4 bedrooms, 3.5 bathrooms, and plus retreat/rec room. Units have been designed with individual elevators, open vaulted third floor living with multiple decks taking advantage of tremendous views. Walk and bike to the best of Brigantine! This is a fantastic opportunity for the savvy investor or business owner. Condo-out the building and sell the newly constructed residential/commercial units or retain them for personal use or continuous rental cash flow. Plans and renderings are available in the associated documents. Price and listing are for land-value only.