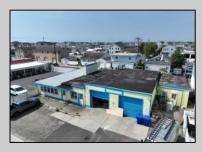

## COMMENTS

FULLY APPROVED MIXED-USE OPPORTUNITY! Commercial parcel measuring 80\'x90\' (7,200 sq. ft.) has been fully approved for redevelopment of a mixed-use commercial and residential three-story 8,600+ sq. ft. structure. Property is in the heart of a commercially vibrant area, and is only a block and a half to the beach! The first floor is commercial space with a possibility of four (4) tenant-stalls and measures over 2,300 sq. ft. Floors two and three above are two (2) side-by-side townhome style condominium units, measuring nearly 2,900 sq. ft. each, containing 4 bedrooms, 3.5 bathrooms, and plus retreat/rec room. Units have been designed with individual elevators, open vaulted third floor living with multiple decks taking advantage of tremendous views. Walk and bike to the best of Brigantine! This is a fantastic opportunity for the savvy investor or business owner. Condo-out the building and sell the newly constructed residential/commercial units or retain them for personal use or continuous rental cash flow. Plans and renderings are available in the associated documents. Price and listing are for land-value only.