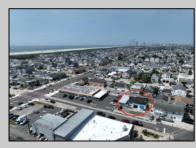

## COMMENTS

FULLY APPROVED MIXED-USE OPPORTUNITY! Commercial parcel measuring 80\'x90\' (7,200 sq. ft.) has been fully approved for redevelopment of a mixed-use commercial and residential three-story 8,600+ sq. ft. structure. Property is in the heart of a commercially vibrant area, and is only a block and a half to the beach! The first floor is commercial space with a possibility of four (4) tenant-stalls and measures over 2,300 sq. ft. Floors two and three above are two (2) side-by-side townhome style condominium units, measuring nearly 2,900 sq. ft. each, containing 4 bedrooms, 3.5 bathrooms, and plus retreat/rec room. Units have been designed with individual elevators, open vaulted third floor living with multiple decks taking advantage of tremendous views. Walk and bike to the best of Brigantine! This is a fantastic opportunity for the savvy investor or business owner. Condo-out the building and sell the newly constructed residential/commercial units or retain them for personal use or continuous rental cash flow. Plans and renderings are available in the associated documents. Price and listing are for land-value only.