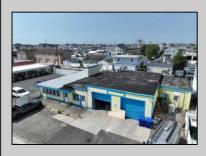

## COMMENTS

FULLY APPROVED MIXED-USE OPPORTUNITY! Commercial parcel measuring 80\'x90\' (7,200 sq. ft.) has been fully approved for redevelopment of a mixed-use commercial and residential three-story 8,600+ sq. ft. structure. Property is in the heart of a commercially vibrant area, and is only a block and a half to the beach! The first floor is commercial space with a possibility of four (4) tenant-stalls and measures over 2,300 sq. ft. Floors two and three above are two (2) side-by-side townhome style condominium units, measuring nearly 2,900 sq. ft. each, containing 4 bedrooms, 3.5 bathrooms, and plus retreat/rec room. Units have been designed with individual elevators, open vaulted third floor living with multiple decks taking advantage of tremendous views. Walk and bike to the best of Brigantine! This is a fantastic opportunity for the savvy investor or business owner. Condo-out the building and sell the newly constructed residential/commercial units or retain them for personal use or continuous rental cash flow. Plans and renderings are available in the associated documents. Price and listing are for land-value only.