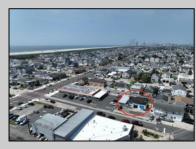

## COMMENTS

FULLY APPROVED MIXED-USE OPPORTUNITY! Commercial parcel measuring 80\'x90\' (7,200 sq. ft.) has been fully approved for redevelopment of a mixed-use commercial and residential three-story 8,600+ sq. ft. structure. Property is in the heart of a commercially vibrant area, and is only a block and a half to the beach! The first floor is commercial space with a possibility of four (4) tenant-stalls and measures over 2,300 sq. ft. Floors two and three above are two (2) side-by-side townhome style condominium units, measuring nearly 2,900 sq. ft. each, containing 4 bedrooms, 3.5 bathrooms, and plus retreat/rec room. Units have been designed with individual elevators, open vaulted third floor living with multiple decks taking advantage of tremendous views. Walk and bike to the best of Brigantine! This is a fantastic opportunity for the savvy investor or business owner. Condo-out the building and sell the newly constructed residential/commercial units or retain them for personal use or continuous rental cash flow. Plans and renderings are available in the associated documents. Price and listing are for land-value only.