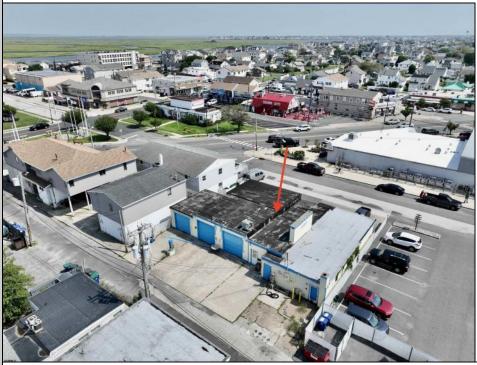

## COMMENTS

FULLY APPROVED MIXED-USE OPPORTUNITY! Commercial parcel measuring 80\'x90\' (7,200 sq. ft.) has been fully approved for redevelopment of a mixed-use commercial and residential three-story 8,600+ sq. ft. structure. Property is in the heart of a commercially vibrant area, and is only a block and a half to the beach! The first floor is commercial space with a possibility of four (4) tenant-stalls and measures over 2,300 sq. ft. Floors two and three above are two (2) side-by-side townhome style condominium units, measuring nearly 2,900 sq. ft. each, containing 4 bedrooms, 3.5 bathrooms, and plus retreat/rec room. Units have been designed with individual elevators, open vaulted third floor living with multiple decks taking advantage of tremendous views. Walk and bike to the best of Brigantine! This is a fantastic opportunity for the savvy investor or business owner. Condo-out the building and sell the newly constructed residential/commercial units or retain them for personal use or continuous rental cash flow. Plans and renderings are available in the associated documents. Price and listing are for land-value only.