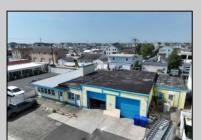

## **COMMENTS**

FULLY APPROVED MIXED-USE OPPORTUNITY! Commercial parcel measuring 80\'x90\' (7,200 sq. ft.) has been fully approved for redevelopment of a mixed-use commercial and residential three-story 8,600+ sq. ft. structure. Property is in the heart of a commercially vibrant area, and is only a block and a half to the beach! The first floor is commercial space with a possibility of four (4) tenant-stalls and measures over 2,300 sq. ft. Floors two and three above are two (2) side-by-side townhome style condominium units, measuring nearly 2,900 sq. ft. each, containing 4 bedrooms, 3.5 bathrooms, and plus retreat/rec room. Units have been designed with individual elevators, open vaulted third floor living with multiple decks taking advantage of tremendous views. Walk and bike to the best of Brigantine! This is a fantastic opportunity for the savvy investor or business owner. Condo-out the building and sell the newly constructed residential/commercial units or retain them for personal use or continuous rental cash flow. Plans and renderings are available in the associated documents. Price and listing are for land-value only.