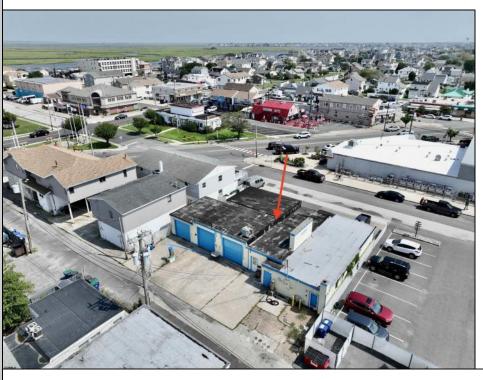

## **COMMENTS**

FULLY APPROVED MIXED-USE OPPORTUNITY! Commercial parcel measuring 80\'x90\' (7,200 sq. ft.) has been fully approved for redevelopment of a mixed-use commercial and residential three-story 8,600+ sq. ft. structure. Property is in the heart of a commercially vibrant area, and is only a block and a half to the beach! The first floor is commercial space with a possibility of four (4) tenant-stalls and measures over 2,300 sq. ft. Floors two and three above are two (2) side-by-side townhome style condominium units, measuring nearly 2,900 sq. ft. each, containing 4 bedrooms, 3.5 bathrooms, and plus retreat/rec room. Units have been designed with individual elevators, open vaulted third floor living with multiple decks taking advantage of tremendous views. Walk and bike to the best of Brigantine! This is a fantastic opportunity for the savvy investor or business owner. Condo-out the building and sell the newly constructed residential/commercial units or retain them for personal use or continuous rental cash flow. Plans and renderings are available in the associated documents. Price and listing are for land-value only.