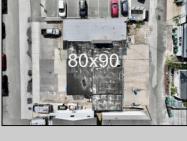

## **COMMENTS**

FULLY APPROVED MIXED-USE OPPORTUNITY! Commercial parcel measuring 80\'x90\' (7,200 sq. ft.) has been fully approved for redevelopment of a mixed-use commercial and residential three-story 8,600+ sq. ft. structure. Property is in the heart of a commercially vibrant area, and is only a block and a half to the beach! The first floor is commercial space with a possibility of four (4) tenant-stalls and measures over 2,300 sq. ft. Floors two and three above are two (2) side-by-side townhome style condominium units, measuring nearly 2,900 sq. ft. each, containing 4 bedrooms, 3.5 bathrooms, and plus retreat/rec room. Units have been designed with individual elevators, open vaulted third floor living with multiple decks taking advantage of tremendous views. Walk and bike to the best of Brigantine! This is a fantastic opportunity for the savvy investor or business owner. Condo-out the building and sell the newly constructed residential/commercial units or retain them for personal use or continuous rental cash flow. Plans and renderings are available in the associated documents. Price and listing are for land-value only.