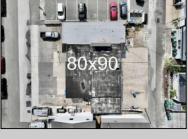

## **COMMENTS**

FULLY APPROVED MIXED-USE OPPORTUNITY! Commercial parcel measuring 80\'x90\' (7,200 sq. ft.) has been fully approved for redevelopment of a mixed-use commercial and residential three-story 8,600+ sq. ft. structure. Property is in the heart of a commercially vibrant area, and is only a block and a half to the beach! The first floor is commercial space with a possibility of four (4) tenant-stalls and measures over 2,300 sq. ft. Floors two and three above are two (2) side-by-side townhome style condominium units, measuring nearly 2,900 sq. ft. each, containing 4 bedrooms, 3.5 bathrooms, and plus retreat/rec room. Units have been designed with individual elevators, open vaulted third floor living with multiple decks taking advantage of tremendous views. Walk and bike to the best of Brigantine! This is a fantastic opportunity for the savvy investor or business owner. Condo-out the building and sell the newly constructed residential/commercial units or retain them for personal use or continuous rental cash flow. Plans and renderings are available in the associated documents. Price and listing are for land-value only.