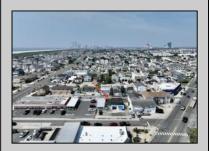

## **COMMENTS**

FULLY APPROVED MIXED-USE OPPORTUNITY! Commercial parcel measuring 80\'x90\' (7,200 sq. ft.) has been fully approved for redevelopment of a mixed-use commercial and residential three-story 8,600+ sq. ft. structure. Property is in the heart of a commercially vibrant area, and is only a block and a half to the beach! The first floor is commercial space with a possibility of four (4) tenant-stalls and measures over 2,300 sq. ft. Floors two and three above are two (2) side-by-side townhome style condominium units, measuring nearly 2,900 sq. ft. each, containing 4 bedrooms, 3.5 bathrooms, and plus retreat/rec room. Units have been designed with individual elevators, open vaulted third floor living with multiple decks taking advantage of tremendous views. Walk and bike to the best of Brigantine! This is a fantastic opportunity for the savvy investor or business owner. Condo-out the building and sell the newly constructed residential/commercial units or retain them for personal use or continuous rental cash flow. Plans and renderings are available in the associated documents. Price and listing are for land-value only.