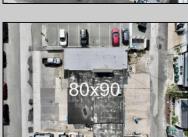

## **COMMENTS**

FULLY APPROVED MIXED-USE OPPORTUNITY! Commercial parcel measuring 80\'x90\' (7,200 sq. ft.) has been fully approved for redevelopment of a mixed-use commercial and residential three-story 8,600+ sq. ft. structure. Property is in the heart of a commercially vibrant area, and is only a block and a half to the beach! The first floor is commercial space with a possibility of four (4) tenant-stalls and measures over 2,300 sq. ft. Floors two and three above are two (2) side-by-side townhome style condominium units, measuring nearly 2,900 sq. ft. each, containing 4 bedrooms, 3.5 bathrooms, and plus retreat/rec room. Units have been designed with individual elevators, open vaulted third floor living with multiple decks taking advantage of tremendous views. Walk and bike to the best of Brigantine! This is a fantastic opportunity for the savvy investor or business owner. Condo-out the building and sell the newly constructed residential/commercial units or retain them for personal use or continuous rental cash flow. Plans and renderings are available in the associated documents. Price and listing are for land-value only.