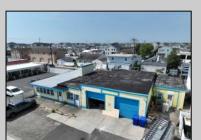

## **COMMENTS**

FULLY APPROVED MIXED-USE OPPORTUNITY! Commercial parcel measuring 80\'x90\' (7,200 sq. ft.) has been fully approved for redevelopment of a mixed-use commercial and residential three-story 8,600+ sq. ft. structure. Property is in the heart of a commercially vibrant area, and is only a block and a half to the beach! The first floor is commercial space with a possibility of four (4) tenant-stalls and measures over 2,300 sq. ft. Floors two and three above are two (2) side-by-side townhome style condominium units, measuring nearly 2,900 sq. ft. each, containing 4 bedrooms, 3.5 bathrooms, and plus retreat/rec room. Units have been designed with individual elevators, open vaulted third floor living with multiple decks taking advantage of tremendous views. Walk and bike to the best of Brigantine! This is a fantastic opportunity for the savvy investor or business owner. Condo-out the building and sell the newly constructed residential/commercial units or retain them for personal use or continuous rental cash flow. Plans and renderings are available in the associated documents. Price and listing are for land-value only.