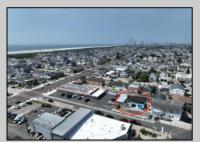

## **COMMENTS**

FULLY APPROVED MIXED-USE OPPORTUNITY! Commercial parcel measuring 80\'x90\' (7,200 sq. ft.) has been fully approved for redevelopment of a mixed-use commercial and residential three-story 8,600+ sq. ft. structure. Property is in the heart of a commercially vibrant area, and is only a block and a half to the beach! The first floor is commercial space with a possibility of four (4) tenant-stalls and measures over 2,300 sq. ft. Floors two and three above are two (2) side-by-side townhome style condominium units, measuring nearly 2,900 sq. ft. each, containing 4 bedrooms, 3.5 bathrooms, and plus retreat/rec room. Units have been designed with individual elevators, open vaulted third floor living with multiple decks taking advantage of tremendous views. Walk and bike to the best of Brigantine! This is a fantastic opportunity for the savvy investor or business owner. Condo-out the building and sell the newly constructed residential/commercial units or retain them for personal use or continuous rental cash flow. Plans and renderings are available in the associated documents. Price and listing are for land-value only.