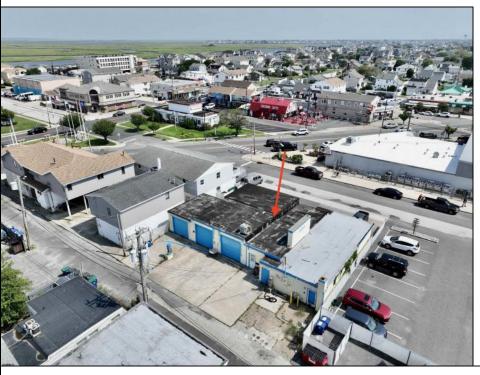

## **COMMENTS**

FULLY APPROVED MIXED-USE OPPORTUNITY! Commercial parcel measuring 80\'x90\' (7,200 sq. ft.) has been fully approved for redevelopment of a mixed-use commercial and residential three-story 8,600+ sq. ft. structure. Property is in the heart of a commercially vibrant area, and is only a block and a half to the beach! The first floor is commercial space with a possibility of four (4) tenant-stalls and measures over 2,300 sq. ft. Floors two and three above are two (2) side-by-side townhome style condominium units, measuring nearly 2,900 sq. ft. each, containing 4 bedrooms, 3.5 bathrooms, and plus retreat/rec room. Units have been designed with individual elevators, open vaulted third floor living with multiple decks taking advantage of tremendous views. Walk and bike to the best of Brigantine! This is a fantastic opportunity for the savvy investor or business owner. Condo-out the building and sell the newly constructed residential/commercial units or retain them for personal use or continuous rental cash flow. Plans and renderings are available in the associated documents. Price and listing are for land-value only.