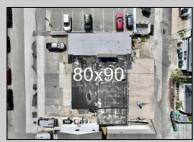

## COMMENTS

FULLY APPROVED MIXED-USE OPPORTUNITY! Commercial parcel measuring 80\'x90\' (7,200 sq. ft.) has been fully approved for redevelopment of a mixed-use commercial and residential three-story 8,600+ sq. ft. structure. Property is in the heart of a commercially vibrant area, and is only a block and a half to the beach! The first floor is commercial space with a possibility of four (4) tenant-stalls and measures over 2,300 sq. ft. Floors two and three above are two (2) side-by-side townhome style condominium units, measuring nearly 2,900 sq. ft. each, containing 4 bedrooms, 3.5 bathrooms, and plus retreat/rec room. Units have been designed with individual elevators, open vaulted third floor living with multiple decks taking advantage of tremendous views. Walk and bike to the best of Brigantine! This is a fantastic opportunity for the savvy investor or business owner. Condo-out the building and sell the newly constructed residential/commercial units or retain them for personal use or continuous rental cash flow. Plans and renderings are available in the associated documents. Price and listing are for land-value only.