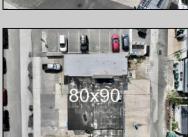

## **COMMENTS**

FULLY APPROVED MIXED-USE OPPORTUNITY! Commercial parcel measuring 80\'x90\' (7,200 sq. ft.) has been fully approved for redevelopment of a mixed-use commercial and residential three-story 8,600+ sq. ft. structure. Property is in the heart of a commercially vibrant area, and is only a block and a half to the beach! The first floor is commercial space with a possibility of four (4) tenant-stalls and measures over 2,300 sq. ft. Floors two and three above are two (2) side-by-side townhome style condominium units, measuring nearly 2,900 sq. ft. each, containing 4 bedrooms, 3.5 bathrooms, and plus retreat/rec room. Units have been designed with individual elevators, open vaulted third floor living with multiple decks taking advantage of tremendous views. Walk and bike to the best of Brigantine! This is a fantastic opportunity for the savvy investor or business owner. Condo-out the building and sell the newly constructed residential/commercial units or retain them for personal use or continuous rental cash flow. Plans and renderings are available in the associated documents. Price and listing are for land-value only.