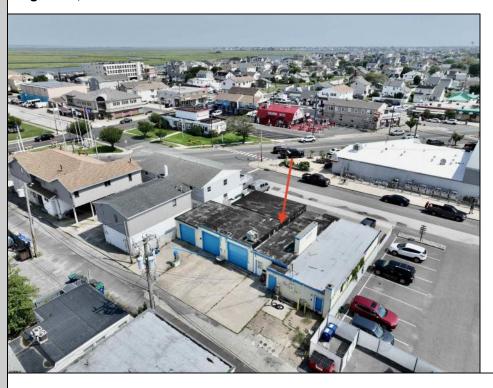

## **COMMENTS**

FULLY APPROVED MIXED-USE OPPORTUNITY! Commercial parcel measuring 80\'x90\' (7,200 sq. ft.) has been fully approved for redevelopment of a mixed-use commercial and residential three-story 8,600+ sq. ft. structure. Property is in the heart of a commercially vibrant area, and is only a block and a half to the beach! The first floor is commercial space with a possibility of four (4) tenant-stalls and measures over 2,300 sq. ft. Floors two and three above are two (2) side-by-side townhome style condominium units, measuring nearly 2,900 sq. ft. each, containing 4 bedrooms, 3.5 bathrooms, and plus retreat/rec room. Units have been designed with individual elevators, open vaulted third floor living with multiple decks taking advantage of tremendous views. Walk and bike to the best of Brigantine! This is a fantastic opportunity for the savvy investor or business owner. Condo-out the building and sell the newly constructed residential/commercial units or retain them for personal use or continuous rental cash flow. Plans and renderings are available in the associated documents. Price and listing are for land-value only.