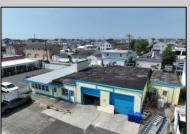

## **COMMENTS**

FULLY APPROVED MIXED-USE OPPORTUNITY! Commercial parcel measuring 80\'x90\' (7,200 sq. ft.) has been fully approved for redevelopment of a mixed-use commercial and residential three-story 8,600+ sq. ft. structure. Property is in the heart of a commercially vibrant area, and is only a block and a half to the beach! The first floor is commercial space with a possibility of four (4) tenant-stalls and measures over 2,300 sq. ft. Floors two and three above are two (2) side-by-side townhome style condominium units, measuring nearly 2,900 sq. ft. each, containing 4 bedrooms, 3.5 bathrooms, and plus retreat/rec room. Units have been designed with individual elevators, open vaulted third floor living with multiple decks taking advantage of tremendous views. Walk and bike to the best of Brigantine! This is a fantastic opportunity for the savvy investor or business owner. Condo-out the building and sell the newly constructed residential/commercial units or retain them for personal use or continuous rental cash flow. Plans and renderings are available in the associated documents. Price and listing are for land-value only.