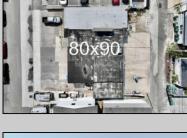

## **COMMENTS**

FULLY APPROVED MIXED-USE OPPORTUNITY! Commercial parcel measuring 80\'x90\' (7,200 sq. ft.) has been fully approved for redevelopment of a mixed-use commercial and residential three-story 8,600+ sq. ft. structure. Property is in the heart of a commercially vibrant area, and is only a block and a half to the beach! The first floor is commercial space with a possibility of four (4) tenant-stalls and measures over 2,300 sq. ft. Floors two and three above are two (2) side-by-side townhome style condominium units, measuring nearly 2,900 sq. ft. each, containing 4 bedrooms, 3.5 bathrooms, and plus retreat/rec room. Units have been designed with individual elevators, open vaulted third floor living with multiple decks taking advantage of tremendous views. Walk and bike to the best of Brigantine! This is a fantastic opportunity for the savvy investor or business owner. Condo-out the building and sell the newly constructed residential/commercial units or retain them for personal use or continuous rental cash flow. Plans and renderings are available in the associated documents. Price and listing are for land-value only.