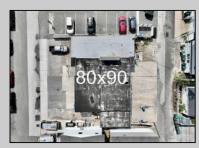

## COMMENTS

FULLY APPROVED MIXED-USE OPPORTUNITY! Commercial parcel measuring 80\'x90\' (7,200 sq. ft.) has been fully approved for redevelopment of a mixed-use commercial and residential three-story 8,600+ sq. ft. structure. Property is in the heart of a commercially vibrant area, and is only a block and a half to the beach! The first floor is commercial space with a possibility of four (4) tenant-stalls and measures over 2,300 sq. ft. Floors two and three above are two (2) side-by-side townhome style condominium units, measuring nearly 2,900 sq. ft. each, containing 4 bedrooms, 3.5 bathrooms, and plus retreat/rec room. Units have been designed with individual elevators, open vaulted third floor living with multiple decks taking advantage of tremendous views. Walk and bike to the best of Brigantine! This is a fantastic opportunity for the savvy investor or business owner. Condo-out the building and sell the newly constructed residential/commercial units or retain them for personal use or continuous rental cash flow. Plans and renderings are available in the associated documents. Price and listing are for land-value only.