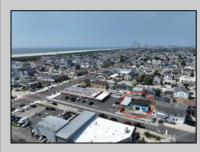

## COMMENTS

FULLY APPROVED MIXED-USE OPPORTUNITY! Commercial parcel measuring 80\'x90\' (7,200 sq. ft.) has been fully approved for redevelopment of a mixed-use commercial and residential three-story 8,600+ sq. ft. structure. Property is in the heart of a commercially vibrant area, and is only a block and a half to the beach! The first floor is commercial space with a possibility of four (4) tenant-stalls and measures over 2,300 sq. ft. Floors two and three above are two (2) side-by-side townhome style condominium units, measuring nearly 2,900 sq. ft. each, containing 4 bedrooms, 3.5 bathrooms, and plus retreat/rec room. Units have been designed with individual elevators, open vaulted third floor living with multiple decks taking advantage of tremendous views. Walk and bike to the best of Brigantine! This is a fantastic opportunity for the savvy investor or business owner. Condo-out the building and sell the newly constructed residential/commercial units or retain them for personal use or continuous rental cash flow. Plans and renderings are available in the associated documents. Price and listing are for land-value only.