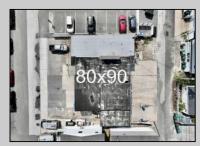

## COMMENTS

FULLY APPROVED MIXED-USE OPPORTUNITY! Commercial parcel measuring 80\'x90\' (7,200 sq. ft.) has been fully approved for redevelopment of a mixed-use commercial and residential three-story 8,600+ sq. ft. structure. Property is in the heart of a commercially vibrant area, and is only a block and a half to the beach! The first floor is commercial space with a possibility of four (4) tenant-stalls and measures over 2,300 sq. ft. Floors two and three above are two (2) side-by-side townhome style condominium units, measuring nearly 2,900 sq. ft. each, containing 4 bedrooms, 3.5 bathrooms, and plus retreat/rec room. Units have been designed with individual elevators, open vaulted third floor living with multiple decks taking advantage of tremendous views. Walk and bike to the best of Brigantine! This is a fantastic opportunity for the savvy investor or business owner. Condo-out the building and sell the newly constructed residential/commercial units or retain them for personal use or continuous rental cash flow. Plans and renderings are available in the associated documents. Price and listing are for land-value only.