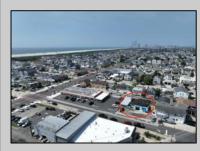

## COMMENTS

FULLY APPROVED MIXED-USE OPPORTUNITY! Commercial parcel measuring 80\'x90\' (7,200 sq. ft.) has been fully approved for redevelopment of a mixed-use commercial and residential three-story 8,600+ sq. ft. structure. Property is in the heart of a commercially vibrant area, and is only a block and a half to the beach! The first floor is commercial space with a possibility of four (4) tenant-stalls and measures over 2,300 sq. ft. Floors two and three above are two (2) side-by-side townhome style condominium units, measuring nearly 2,900 sq. ft. each, containing 4 bedrooms, 3.5 bathrooms, and plus retreat/rec room. Units have been designed with individual elevators, open vaulted third floor living with multiple decks taking advantage of tremendous views. Walk and bike to the best of Brigantine! This is a fantastic opportunity for the savvy investor or business owner. Condo-out the building and sell the newly constructed residential/commercial units or retain them for personal use or continuous rental cash flow. Plans and renderings are available in the associated documents. Price and listing are for land-value only.