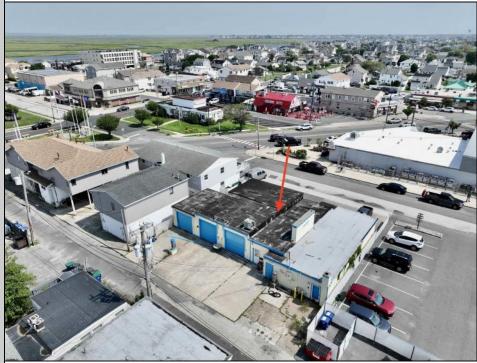

## COMMENTS

FULLY APPROVED MIXED-USE OPPORTUNITY! Commercial parcel measuring 80\'x90\' (7,200 sq. ft.) has been fully approved for redevelopment of a mixed-use commercial and residential three-story 8,600+ sq. ft. structure. Property is in the heart of a commercially vibrant area, and is only a block and a half to the beach! The first floor is commercial space with a possibility of four (4) tenant-stalls and measures over 2,300 sq. ft. Floors two and three above are two (2) side-by-side townhome style condominium units, measuring nearly 2,900 sq. ft. each, containing 4 bedrooms, 3.5 bathrooms, and plus retreat/rec room. Units have been designed with individual elevators, open vaulted third floor living with multiple decks taking advantage of tremendous views. Walk and bike to the best of Brigantine! This is a fantastic opportunity for the savvy investor or business owner. Condo-out the building and sell the newly constructed residential/commercial units or retain them for personal use or continuous rental cash flow. Plans and renderings are available in the associated documents. Price and listing are for land-value only.