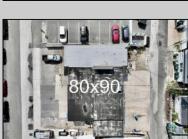

## **COMMENTS**

FULLY APPROVED MIXED-USE OPPORTUNITY! Commercial parcel measuring 80\'x90\' (7,200 sq. ft.) has been fully approved for redevelopment of a mixed-use commercial and residential three-story 8,600+ sq. ft. structure. Property is in the heart of a commercially vibrant area, and is only a block and a half to the beach! The first floor is commercial space with a possibility of four (4) tenant-stalls and measures over 2,300 sq. ft. Floors two and three above are two (2) side-by-side townhome style condominium units, measuring nearly 2,900 sq. ft. each, containing 4 bedrooms, 3.5 bathrooms, and plus retreat/rec room. Units have been designed with individual elevators, open vaulted third floor living with multiple decks taking advantage of tremendous views. Walk and bike to the best of Brigantine! This is a fantastic opportunity for the savvy investor or business owner. Condo-out the building and sell the newly constructed residential/commercial units or retain them for personal use or continuous rental cash flow. Plans and renderings are available in the associated documents. Price and listing are for land-value only.