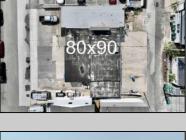

## **COMMENTS**

FULLY APPROVED MIXED-USE OPPORTUNITY! Commercial parcel measuring 80\'x90\' (7,200 sq. ft.) has been fully approved for redevelopment of a mixed-use commercial and residential three-story 8,600+ sq. ft. structure. Property is in the heart of a commercially vibrant area, and is only a block and a half to the beach! The first floor is commercial space with a possibility of four (4) tenant-stalls and measures over 2,300 sq. ft. Floors two and three above are two (2) side-by-side townhome style condominium units, measuring nearly 2,900 sq. ft. each, containing 4 bedrooms, 3.5 bathrooms, and plus retreat/rec room. Units have been designed with individual elevators, open vaulted third floor living with multiple decks taking advantage of tremendous views. Walk and bike to the best of Brigantine! This is a fantastic opportunity for the savvy investor or business owner. Condo-out the building and sell the newly constructed residential/commercial units or retain them for personal use or continuous rental cash flow. Plans and renderings are available in the associated documents. Price and listing are for land-value only.