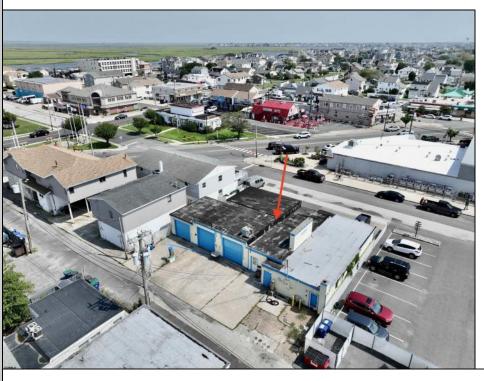

## **COMMENTS**

FULLY APPROVED MIXED-USE OPPORTUNITY! Commercial parcel measuring 80\'x90\' (7,200 sq. ft.) has been fully approved for redevelopment of a mixed-use commercial and residential three-story 8,600+ sq. ft. structure. Property is in the heart of a commercially vibrant area, and is only a block and a half to the beach! The first floor is commercial space with a possibility of four (4) tenant-stalls and measures over 2,300 sq. ft. Floors two and three above are two (2) side-by-side townhome style condominium units, measuring nearly 2,900 sq. ft. each, containing 4 bedrooms, 3.5 bathrooms, and plus retreat/rec room. Units have been designed with individual elevators, open vaulted third floor living with multiple decks taking advantage of tremendous views. Walk and bike to the best of Brigantine! This is a fantastic opportunity for the savvy investor or business owner. Condo-out the building and sell the newly constructed residential/commercial units or retain them for personal use or continuous rental cash flow. Plans and renderings are available in the associated documents. Price and listing are for land-value only.