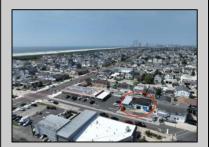

## **COMMENTS**

FULLY APPROVED MIXED-USE OPPORTUNITY! Commercial parcel measuring 80\'x90\' (7,200 sq. ft.) has been fully approved for redevelopment of a mixed-use commercial and residential three-story 8,600+ sq. ft. structure. Property is in the heart of a commercially vibrant area, and is only a block and a half to the beach! The first floor is commercial space with a possibility of four (4) tenant-stalls and measures over 2,300 sq. ft. Floors two and three above are two (2) side-by-side townhome style condominium units, measuring nearly 2,900 sq. ft. each, containing 4 bedrooms, 3.5 bathrooms, and plus retreat/rec room. Units have been designed with individual elevators, open vaulted third floor living with multiple decks taking advantage of tremendous views. Walk and bike to the best of Brigantine! This is a fantastic opportunity for the savvy investor or business owner. Condo-out the building and sell the newly constructed residential/commercial units or retain them for personal use or continuous rental cash flow. Plans and renderings are available in the associated documents. Price and listing are for land-value only.