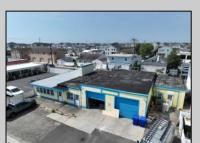

## **COMMENTS**

FULLY APPROVED MIXED-USE OPPORTUNITY! Commercial parcel measuring 80\'x90\' (7,200 sq. ft.) has been fully approved for redevelopment of a mixed-use commercial and residential three-story 8,600+ sq. ft. structure. Property is in the heart of a commercially vibrant area, and is only a block and a half to the beach! The first floor is commercial space with a possibility of four (4) tenant-stalls and measures over 2,300 sq. ft. Floors two and three above are two (2) side-by-side townhome style condominium units, measuring nearly 2,900 sq. ft. each, containing 4 bedrooms, 3.5 bathrooms, and plus retreat/rec room. Units have been designed with individual elevators, open vaulted third floor living with multiple decks taking advantage of tremendous views. Walk and bike to the best of Brigantine! This is a fantastic opportunity for the savvy investor or business owner. Condo-out the building and sell the newly constructed residential/commercial units or retain them for personal use or continuous rental cash flow. Plans and renderings are available in the associated documents. Price and listing are for land-value only.