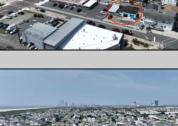

## COMMENTS

FULLY APPROVED MIXED-USE OPPORTUNITY! Commercial parcel measuring 80\'x90\' (7,200 sq. ft.) has been fully approved for redevelopment of a mixed-use commercial and residential three-story 8,600+ sq. ft. structure. Property is in the heart of a commercially vibrant area, and is only a block and a half to the beach! The first floor is commercial space with a possibility of four (4) tenant-stalls and measures over 2,300 sq. ft. Floors two and three above are two (2) side-by-side townhome style condominium units, measuring nearly 2,900 sq. ft. each, containing 4 bedrooms, 3.5 bathrooms, and plus retreat/rec room. Units have been designed with individual elevators, open vaulted third floor living with multiple decks taking advantage of tremendous views. Walk and bike to the best of Brigantine! This is a fantastic opportunity for the savvy investor or business owner. Condo-out the building and sell the newly constructed residential/commercial units or retain them for personal use or continuous rental cash flow. Plans and renderings are available in the associated documents. Price and listing are for land-value only.