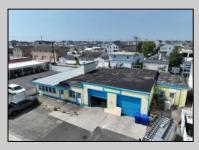

## COMMENTS

FULLY APPROVED MIXED-USE OPPORTUNITY! Commercial parcel measuring 80\'x90\' (7,200 sq. ft.) has been fully approved for redevelopment of a mixed-use commercial and residential three-story 8,600+ sq. ft. structure. Property is in the heart of a commercially vibrant area, and is only a block and a half to the beach! The first floor is commercial space with a possibility of four (4) tenant-stalls and measures over 2,300 sq. ft. Floors two and three above are two (2) side-by-side townhome style condominium units, measuring nearly 2,900 sq. ft. each, containing 4 bedrooms, 3.5 bathrooms, and plus retreat/rec room. Units have been designed with individual elevators, open vaulted third floor living with multiple decks taking advantage of tremendous views. Walk and bike to the best of Brigantine! This is a fantastic opportunity for the savvy investor or business owner. Condo-out the building and sell the newly constructed residential/commercial units or retain them for personal use or continuous rental cash flow. Plans and renderings are available in the associated documents. Price and listing are for land-value only.