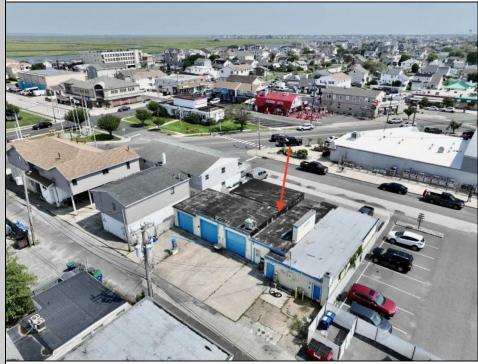

## COMMENTS

FULLY APPROVED MIXED-USE OPPORTUNITY! Commercial parcel measuring 80\'x90\' (7,200 sq. ft.) has been fully approved for redevelopment of a mixed-use commercial and residential three-story 8,600+ sq. ft. structure. Property is in the heart of a commercially vibrant area, and is only a block and a half to the beach! The first floor is commercial space with a possibility of four (4) tenant-stalls and measures over 2,300 sq. ft. Floors two and three above are two (2) side-by-side townhome style condominium units, measuring nearly 2,900 sq. ft. each, containing 4 bedrooms, 3.5 bathrooms, and plus retreat/rec room. Units have been designed with individual elevators, open vaulted third floor living with multiple decks taking advantage of tremendous views. Walk and bike to the best of Brigantine! This is a fantastic opportunity for the savvy investor or business owner. Condo-out the building and sell the newly constructed residential/commercial units or retain them for personal use or continuous rental cash flow. Plans and renderings are available in the associated documents. Price and listing are for land-value only.