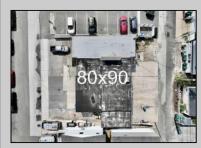

## COMMENTS

FULLY APPROVED MIXED-USE OPPORTUNITY! Commercial parcel measuring 80\'x90\' (7,200 sq. ft.) has been fully approved for redevelopment of a mixed-use commercial and residential three-story 8,600+ sq. ft. structure. Property is in the heart of a commercially vibrant area, and is only a block and a half to the beach! The first floor is commercial space with a possibility of four (4) tenant-stalls and measures over 2,300 sq. ft. Floors two and three above are two (2) side-by-side townhome style condominium units, measuring nearly 2,900 sq. ft. each, containing 4 bedrooms, 3.5 bathrooms, and plus retreat/rec room. Units have been designed with individual elevators, open vaulted third floor living with multiple decks taking advantage of tremendous views. Walk and bike to the best of Brigantine! This is a fantastic opportunity for the savvy investor or business owner. Condo-out the building and sell the newly constructed residential/commercial units or retain them for personal use or continuous rental cash flow. Plans and renderings are available in the associated documents. Price and listing are for land-value only.