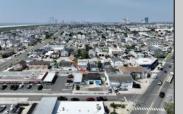

## COMMENTS

FULLY APPROVED MIXED-USE OPPORTUNITY! Commercial parcel measuring 80\'x90\' (7,200 sq. ft.) has been fully approved for redevelopment of a mixed-use commercial and residential three-story 8,600+ sq. ft. structure. Property is in the heart of a commercially vibrant area, and is only a block and a half to the beach! The first floor is commercial space with a possibility of four (4) tenant-stalls and measures over 2,300 sq. ft. Floors two and three above are two (2) side-by-side townhome style condominium units, measuring nearly 2,900 sq. ft. each, containing 4 bedrooms, 3.5 bathrooms, and plus retreat/rec room. Units have been designed with individual elevators, open vaulted third floor living with multiple decks taking advantage of tremendous views. Walk and bike to the best of Brigantine! This is a fantastic opportunity for the savvy investor or business owner. Condo-out the building and sell the newly constructed residential/commercial units or retain them for personal use or continuous rental cash flow. Plans and renderings are available in the associated documents. Price and listing are for land-value only.