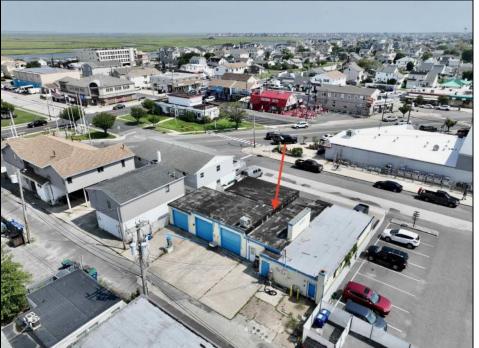

## COMMENTS

FULLY APPROVED MIXED-USE OPPORTUNITY! Commercial parcel measuring 80\'x90\' (7,200 sq. ft.) has been fully approved for redevelopment of a mixed-use commercial and residential three-story 8,600+ sq. ft. structure. Property is in the heart of a commercially vibrant area, and is only a block and a half to the beach! The first floor is commercial space with a possibility of four (4) tenant-stalls and measures over 2,300 sq. ft. Floors two and three above are two (2) side-by-side townhome style condominium units, measuring nearly 2,900 sq. ft. each, containing 4 bedrooms, 3.5 bathrooms, and plus retreat/rec room. Units have been designed with individual elevators, open vaulted third floor living with multiple decks taking advantage of tremendous views. Walk and bike to the best of Brigantine! This is a fantastic opportunity for the savvy investor or business owner. Condo-out the building and sell the newly constructed residential/commercial units or retain them for personal use or continuous rental cash flow. Plans and renderings are available in the associated documents. Price and listing are for land-value only.