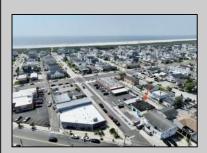

## COMMENTS

FULLY APPROVED MIXED-USE OPPORTUNITY! Commercial parcel measuring 80\'x90\' (7,200 sq. ft.) has been fully approved for redevelopment of a mixed-use commercial and residential three-story 8,600+ sq. ft. structure. Property is in the heart of a commercially vibrant area, and is only a block and a half to the beach! The first floor is commercial space with a possibility of four (4) tenant-stalls and measures over 2,300 sq. ft. Floors two and three above are two (2) side-by-side townhome style condominium units, measuring nearly 2,900 sq. ft. each, containing 4 bedrooms, 3.5 bathrooms, and plus retreat/rec room. Units have been designed with individual elevators, open vaulted third floor living with multiple decks taking advantage of tremendous views. Walk and bike to the best of Brigantine! This is a fantastic opportunity for the savvy investor or business owner. Condo-out the building and sell the newly constructed residential/commercial units or retain them for personal use or continuous rental cash flow. Plans and renderings are available in the associated documents. Price and listing are for land-value only.