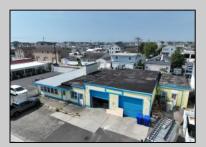

## COMMENTS

FULLY APPROVED MIXED-USE OPPORTUNITY! Commercial parcel measuring 80\'x90\' (7,200 sq. ft.) has been fully approved for redevelopment of a mixed-use commercial and residential three-story 8,600+ sq. ft. structure. Property is in the heart of a commercially vibrant area, and is only a block and a half to the beach! The first floor is commercial space with a possibility of four (4) tenant-stalls and measures over 2,300 sq. ft. Floors two and three above are two (2) side-by-side townhome style condominium units, measuring nearly 2,900 sq. ft. each, containing 4 bedrooms, 3.5 bathrooms, and plus retreat/rec room. Units have been designed with individual elevators, open vaulted third floor living with multiple decks taking advantage of tremendous views. Walk and bike to the best of Brigantine! This is a fantastic opportunity for the savvy investor or business owner. Condo-out the building and sell the newly constructed residential/commercial units or retain them for personal use or continuous rental cash flow. Plans and renderings are available in the associated documents. Price and listing are for land-value only.