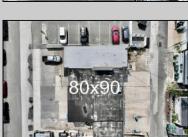

## **COMMENTS**

FULLY APPROVED MIXED-USE OPPORTUNITY! Commercial parcel measuring 80\'x90\' (7,200 sq. ft.) has been fully approved for redevelopment of a mixed-use commercial and residential three-story 8,600+ sq. ft. structure. Property is in the heart of a commercially vibrant area, and is only a block and a half to the beach! The first floor is commercial space with a possibility of four (4) tenant-stalls and measures over 2,300 sq. ft. Floors two and three above are two (2) side-by-side townhome style condominium units, measuring nearly 2,900 sq. ft. each, containing 4 bedrooms, 3.5 bathrooms, and plus retreat/rec room. Units have been designed with individual elevators, open vaulted third floor living with multiple decks taking advantage of tremendous views. Walk and bike to the best of Brigantine! This is a fantastic opportunity for the savvy investor or business owner. Condo-out the building and sell the newly constructed residential/commercial units or retain them for personal use or continuous rental cash flow. Plans and renderings are available in the associated documents. Price and listing are for land-value only.