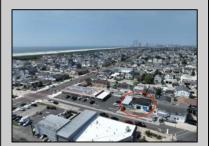

## **COMMENTS**

FULLY APPROVED MIXED-USE OPPORTUNITY! Commercial parcel measuring 80\'x90\' (7,200 sq. ft.) has been fully approved for redevelopment of a mixed-use commercial and residential three-story 8,600+ sq. ft. structure. Property is in the heart of a commercially vibrant area, and is only a block and a half to the beach! The first floor is commercial space with a possibility of four (4) tenant-stalls and measures over 2,300 sq. ft. Floors two and three above are two (2) side-by-side townhome style condominium units, measuring nearly 2,900 sq. ft. each, containing 4 bedrooms, 3.5 bathrooms, and plus retreat/rec room. Units have been designed with individual elevators, open vaulted third floor living with multiple decks taking advantage of tremendous views. Walk and bike to the best of Brigantine! This is a fantastic opportunity for the savvy investor or business owner. Condo-out the building and sell the newly constructed residential/commercial units or retain them for personal use or continuous rental cash flow. Plans and renderings are available in the associated documents. Price and listing are for land-value only.