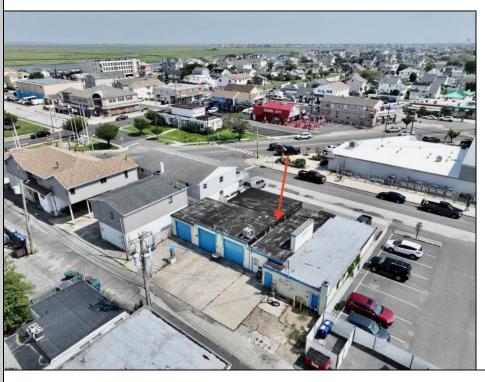

## **COMMENTS**

FULLY APPROVED MIXED-USE OPPORTUNITY! Commercial parcel measuring 80\'x90\' (7,200 sq. ft.) has been fully approved for redevelopment of a mixed-use commercial and residential three-story 8,600+ sq. ft. structure. Property is in the heart of a commercially vibrant area, and is only a block and a half to the beach! The first floor is commercial space with a possibility of four (4) tenant-stalls and measures over 2,300 sq. ft. Floors two and three above are two (2) side-by-side townhome style condominium units, measuring nearly 2,900 sq. ft. each, containing 4 bedrooms, 3.5 bathrooms, and plus retreat/rec room. Units have been designed with individual elevators, open vaulted third floor living with multiple decks taking advantage of tremendous views. Walk and bike to the best of Brigantine! This is a fantastic opportunity for the savvy investor or business owner. Condo-out the building and sell the newly constructed residential/commercial units or retain them for personal use or continuous rental cash flow. Plans and renderings are available in the associated documents. Price and listing are for land-value only.