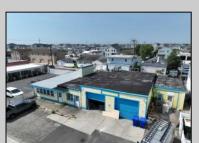

## **COMMENTS**

FULLY APPROVED MIXED-USE OPPORTUNITY! Commercial parcel measuring 80\'x90\' (7,200 sq. ft.) has been fully approved for redevelopment of a mixed-use commercial and residential three-story 8,600+ sq. ft. structure. Property is in the heart of a commercially vibrant area, and is only a block and a half to the beach! The first floor is commercial space with a possibility of four (4) tenant-stalls and measures over 2,300 sq. ft. Floors two and three above are two (2) side-by-side townhome style condominium units, measuring nearly 2,900 sq. ft. each, containing 4 bedrooms, 3.5 bathrooms, and plus retreat/rec room. Units have been designed with individual elevators, open vaulted third floor living with multiple decks taking advantage of tremendous views. Walk and bike to the best of Brigantine! This is a fantastic opportunity for the savvy investor or business owner. Condo-out the building and sell the newly constructed residential/commercial units or retain them for personal use or continuous rental cash flow. Plans and renderings are available in the associated documents. Price and listing are for land-value only.