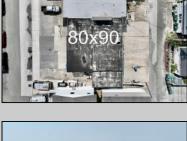

## **COMMENTS**

FULLY APPROVED MIXED-USE OPPORTUNITY! Commercial parcel measuring 80\'x90\' (7,200 sq. ft.) has been fully approved for redevelopment of a mixed-use commercial and residential three-story 8,600+ sq. ft. structure. Property is in the heart of a commercially vibrant area, and is only a block and a half to the beach! The first floor is commercial space with a possibility of four (4) tenant-stalls and measures over 2,300 sq. ft. Floors two and three above are two (2) side-by-side townhome style condominium units, measuring nearly 2,900 sq. ft. each, containing 4 bedrooms, 3.5 bathrooms, and plus retreat/rec room. Units have been designed with individual elevators, open vaulted third floor living with multiple decks taking advantage of tremendous views. Walk and bike to the best of Brigantine! This is a fantastic opportunity for the savvy investor or business owner. Condo-out the building and sell the newly constructed residential/commercial units or retain them for personal use or continuous rental cash flow. Plans and renderings are available in the associated documents. Price and listing are for land-value only.