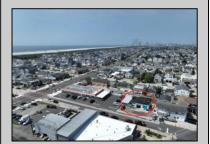

## **COMMENTS**

FULLY APPROVED MIXED-USE OPPORTUNITY! Commercial parcel measuring 80\'x90\' (7,200 sq. ft.) has been fully approved for redevelopment of a mixed-use commercial and residential three-story 8,600+ sq. ft. structure. Property is in the heart of a commercially vibrant area, and is only a block and a half to the beach! The first floor is commercial space with a possibility of four (4) tenant-stalls and measures over 2,300 sq. ft. Floors two and three above are two (2) side-by-side townhome style condominium units, measuring nearly 2,900 sq. ft. each, containing 4 bedrooms, 3.5 bathrooms, and plus retreat/rec room. Units have been designed with individual elevators, open vaulted third floor living with multiple decks taking advantage of tremendous views. Walk and bike to the best of Brigantine! This is a fantastic opportunity for the savvy investor or business owner. Condo-out the building and sell the newly constructed residential/commercial units or retain them for personal use or continuous rental cash flow. Plans and renderings are available in the associated documents. Price and listing are for land-value only.