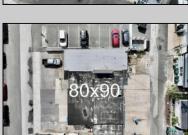

## **COMMENTS**

FULLY APPROVED MIXED-USE OPPORTUNITY! Commercial parcel measuring 80\'x90\' (7,200 sq. ft.) has been fully approved for redevelopment of a mixed-use commercial and residential three-story 8,600+ sq. ft. structure. Property is in the heart of a commercially vibrant area, and is only a block and a half to the beach! The first floor is commercial space with a possibility of four (4) tenant-stalls and measures over 2,300 sq. ft. Floors two and three above are two (2) side-by-side townhome style condominium units, measuring nearly 2,900 sq. ft. each, containing 4 bedrooms, 3.5 bathrooms, and plus retreat/rec room. Units have been designed with individual elevators, open vaulted third floor living with multiple decks taking advantage of tremendous views. Walk and bike to the best of Brigantine! This is a fantastic opportunity for the savvy investor or business owner. Condo-out the building and sell the newly constructed residential/commercial units or retain them for personal use or continuous rental cash flow. Plans and renderings are available in the associated documents. Price and listing are for land-value only.