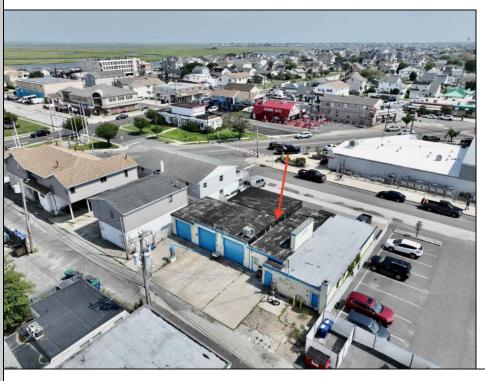

## **COMMENTS**

FULLY APPROVED MIXED-USE OPPORTUNITY! Commercial parcel measuring 80\'x90\' (7,200 sq. ft.) has been fully approved for redevelopment of a mixed-use commercial and residential three-story 8,600+ sq. ft. structure. Property is in the heart of a commercially vibrant area, and is only a block and a half to the beach! The first floor is commercial space with a possibility of four (4) tenant-stalls and measures over 2,300 sq. ft. Floors two and three above are two (2) side-by-side townhome style condominium units, measuring nearly 2,900 sq. ft. each, containing 4 bedrooms, 3.5 bathrooms, and plus retreat/rec room. Units have been designed with individual elevators, open vaulted third floor living with multiple decks taking advantage of tremendous views. Walk and bike to the best of Brigantine! This is a fantastic opportunity for the savvy investor or business owner. Condo-out the building and sell the newly constructed residential/commercial units or retain them for personal use or continuous rental cash flow. Plans and renderings are available in the associated documents. Price and listing are for land-value only.