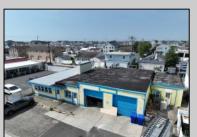

## **COMMENTS**

FULLY APPROVED MIXED-USE OPPORTUNITY! Commercial parcel measuring 80\'x90\' (7,200 sq. ft.) has been fully approved for redevelopment of a mixed-use commercial and residential three-story 8,600+ sq. ft. structure. Property is in the heart of a commercially vibrant area, and is only a block and a half to the beach! The first floor is commercial space with a possibility of four (4) tenant-stalls and measures over 2,300 sq. ft. Floors two and three above are two (2) side-by-side townhome style condominium units, measuring nearly 2,900 sq. ft. each, containing 4 bedrooms, 3.5 bathrooms, and plus retreat/rec room. Units have been designed with individual elevators, open vaulted third floor living with multiple decks taking advantage of tremendous views. Walk and bike to the best of Brigantine! This is a fantastic opportunity for the savvy investor or business owner. Condo-out the building and sell the newly constructed residential/commercial units or retain them for personal use or continuous rental cash flow. Plans and renderings are available in the associated documents. Price and listing are for land-value only.