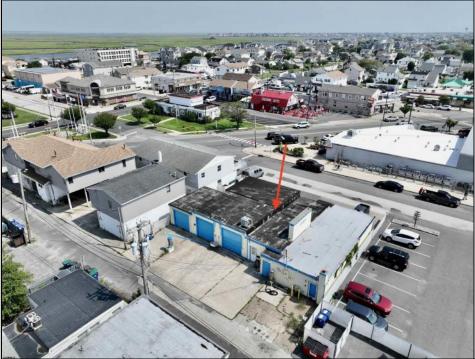

## COMMENTS

FULLY APPROVED MIXED-USE OPPORTUNITY! Commercial parcel measuring 80\'x90\' (7,200 sq. ft.) has been fully approved for redevelopment of a mixed-use commercial and residential three-story 8,600+ sq. ft. structure. Property is in the heart of a commercially vibrant area, and is only a block and a half to the beach! The first floor is commercial space with a possibility of four (4) tenant-stalls and measures over 2,300 sq. ft. Floors two and three above are two (2) side-by-side townhome style condominium units, measuring nearly 2,900 sq. ft. each, containing 4 bedrooms, 3.5 bathrooms, and plus retreat/rec room. Units have been designed with individual elevators, open vaulted third floor living with multiple decks taking advantage of tremendous views. Walk and bike to the best of Brigantine! This is a fantastic opportunity for the savvy investor or business owner. Condo-out the building and sell the newly constructed residential/commercial units or retain them for personal use or continuous rental cash flow. Plans and renderings are available in the associated documents. Price and listing are for land-value only.