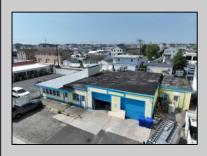

## COMMENTS

FULLY APPROVED MIXED-USE OPPORTUNITY! Commercial parcel measuring 80\'x90\' (7,200 sq. ft.) has been fully approved for redevelopment of a mixed-use commercial and residential three-story 8,600+ sq. ft. structure. Property is in the heart of a commercially vibrant area, and is only a block and a half to the beach! The first floor is commercial space with a possibility of four (4) tenant-stalls and measures over 2,300 sq. ft. Floors two and three above are two (2) side-by-side townhome style condominium units, measuring nearly 2,900 sq. ft. each, containing 4 bedrooms, 3.5 bathrooms, and plus retreat/rec room. Units have been designed with individual elevators, open vaulted third floor living with multiple decks taking advantage of tremendous views. Walk and bike to the best of Brigantine! This is a fantastic opportunity for the savvy investor or business owner. Condo-out the building and sell the newly constructed residential/commercial units or retain them for personal use or continuous rental cash flow. Plans and renderings are available in the associated documents. Price and listing are for land-value only.