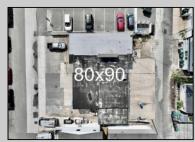

## COMMENTS

FULLY APPROVED MIXED-USE OPPORTUNITY! Commercial parcel measuring 80\'x90\' (7,200 sq. ft.) has been fully approved for redevelopment of a mixed-use commercial and residential three-story 8,600+ sq. ft. structure. Property is in the heart of a commercially vibrant area, and is only a block and a half to the beach! The first floor is commercial space with a possibility of four (4) tenant-stalls and measures over 2,300 sq. ft. Floors two and three above are two (2) side-by-side townhome style condominium units, measuring nearly 2,900 sq. ft. each, containing 4 bedrooms, 3.5 bathrooms, and plus retreat/rec room. Units have been designed with individual elevators, open vaulted third floor living with multiple decks taking advantage of tremendous views. Walk and bike to the best of Brigantine! This is a fantastic opportunity for the savvy investor or business owner. Condo-out the building and sell the newly constructed residential/commercial units or retain them for personal use or continuous rental cash flow. Plans and renderings are available in the associated documents. Price and listing are for land-value only.