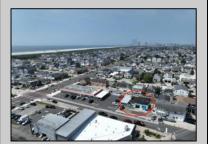

## **COMMENTS**

FULLY APPROVED MIXED-USE OPPORTUNITY! Commercial parcel measuring 80\'x90\' (7,200 sq. ft.) has been fully approved for redevelopment of a mixed-use commercial and residential three-story 8,600+ sq. ft. structure. Property is in the heart of a commercially vibrant area, and is only a block and a half to the beach! The first floor is commercial space with a possibility of four (4) tenant-stalls and measures over 2,300 sq. ft. Floors two and three above are two (2) side-by-side townhome style condominium units, measuring nearly 2,900 sq. ft. each, containing 4 bedrooms, 3.5 bathrooms, and plus retreat/rec room. Units have been designed with individual elevators, open vaulted third floor living with multiple decks taking advantage of tremendous views. Walk and bike to the best of Brigantine! This is a fantastic opportunity for the savvy investor or business owner. Condo-out the building and sell the newly constructed residential/commercial units or retain them for personal use or continuous rental cash flow. Plans and renderings are available in the associated documents. Price and listing are for land-value only.