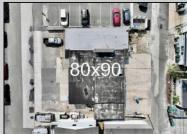

## **COMMENTS**

FULLY APPROVED MIXED-USE OPPORTUNITY! Commercial parcel measuring 80\'x90\' (7,200 sq. ft.) has been fully approved for redevelopment of a mixed-use commercial and residential three-story 8,600+ sq. ft. structure. Property is in the heart of a commercially vibrant area, and is only a block and a half to the beach! The first floor is commercial space with a possibility of four (4) tenant-stalls and measures over 2,300 sq. ft. Floors two and three above are two (2) side-by-side townhome style condominium units, measuring nearly 2,900 sq. ft. each, containing 4 bedrooms, 3.5 bathrooms, and plus retreat/rec room. Units have been designed with individual elevators, open vaulted third floor living with multiple decks taking advantage of tremendous views. Walk and bike to the best of Brigantine! This is a fantastic opportunity for the savvy investor or business owner. Condo-out the building and sell the newly constructed residential/commercial units or retain them for personal use or continuous rental cash flow. Plans and renderings are available in the associated documents. Price and listing are for land-value only.