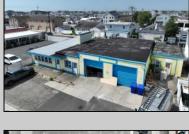

## **COMMENTS**

FULLY APPROVED MIXED-USE OPPORTUNITY! Commercial parcel measuring 80\'x90\' (7,200 sq. ft.) has been fully approved for redevelopment of a mixed-use commercial and residential three-story 8,600+ sq. ft. structure. Property is in the heart of a commercially vibrant area, and is only a block and a half to the beach! The first floor is commercial space with a possibility of four (4) tenant-stalls and measures over 2,300 sq. ft. Floors two and three above are two (2) side-by-side townhome style condominium units, measuring nearly 2,900 sq. ft. each, containing 4 bedrooms, 3.5 bathrooms, and plus retreat/rec room. Units have been designed with individual elevators, open vaulted third floor living with multiple decks taking advantage of tremendous views. Walk and bike to the best of Brigantine! This is a fantastic opportunity for the savvy investor or business owner. Condo-out the building and sell the newly constructed residential/commercial units or retain them for personal use or continuous rental cash flow. Plans and renderings are available in the associated documents. Price and listing are for land-value only.