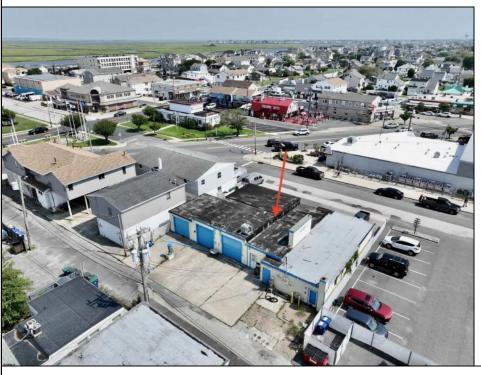

## **COMMENTS**

FULLY APPROVED MIXED-USE OPPORTUNITY! Commercial parcel measuring 80\'x90\' (7,200 sq. ft.) has been fully approved for redevelopment of a mixed-use commercial and residential three-story 8,600+ sq. ft. structure. Property is in the heart of a commercially vibrant area, and is only a block and a half to the beach! The first floor is commercial space with a possibility of four (4) tenant-stalls and measures over 2,300 sq. ft. Floors two and three above are two (2) side-by-side townhome style condominium units, measuring nearly 2,900 sq. ft. each, containing 4 bedrooms, 3.5 bathrooms, and plus retreat/rec room. Units have been designed with individual elevators, open vaulted third floor living with multiple decks taking advantage of tremendous views. Walk and bike to the best of Brigantine! This is a fantastic opportunity for the savvy investor or business owner. Condo-out the building and sell the newly constructed residential/commercial units or retain them for personal use or continuous rental cash flow. Plans and renderings are available in the associated documents. Price and listing are for land-value only.