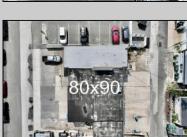

## **COMMENTS**

FULLY APPROVED MIXED-USE OPPORTUNITY! Commercial parcel measuring 80\'x90\' (7,200 sq. ft.) has been fully approved for redevelopment of a mixed-use commercial and residential three-story 8,600+ sq. ft. structure. Property is in the heart of a commercially vibrant area, and is only a block and a half to the beach! The first floor is commercial space with a possibility of four (4) tenant-stalls and measures over 2,300 sq. ft. Floors two and three above are two (2) side-by-side townhome style condominium units, measuring nearly 2,900 sq. ft. each, containing 4 bedrooms, 3.5 bathrooms, and plus retreat/rec room. Units have been designed with individual elevators, open vaulted third floor living with multiple decks taking advantage of tremendous views. Walk and bike to the best of Brigantine! This is a fantastic opportunity for the savvy investor or business owner. Condo-out the building and sell the newly constructed residential/commercial units or retain them for personal use or continuous rental cash flow. Plans and renderings are available in the associated documents. Price and listing are for land-value only.