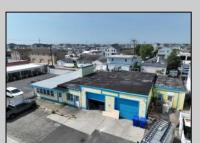

## **COMMENTS**

FULLY APPROVED MIXED-USE OPPORTUNITY! Commercial parcel measuring 80\'x90\' (7,200 sq. ft.) has been fully approved for redevelopment of a mixed-use commercial and residential three-story 8,600+ sq. ft. structure. Property is in the heart of a commercially vibrant area, and is only a block and a half to the beach! The first floor is commercial space with a possibility of four (4) tenant-stalls and measures over 2,300 sq. ft. Floors two and three above are two (2) side-by-side townhome style condominium units, measuring nearly 2,900 sq. ft. each, containing 4 bedrooms, 3.5 bathrooms, and plus retreat/rec room. Units have been designed with individual elevators, open vaulted third floor living with multiple decks taking advantage of tremendous views. Walk and bike to the best of Brigantine! This is a fantastic opportunity for the savvy investor or business owner. Condo-out the building and sell the newly constructed residential/commercial units or retain them for personal use or continuous rental cash flow. Plans and renderings are available in the associated documents. Price and listing are for land-value only.