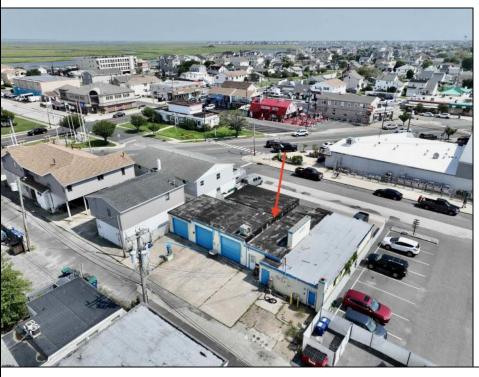

## **COMMENTS**

FULLY APPROVED MIXED-USE OPPORTUNITY! Commercial parcel measuring 80\'x90\' (7,200 sq. ft.) has been fully approved for redevelopment of a mixed-use commercial and residential three-story 8,600+ sq. ft. structure. Property is in the heart of a commercially vibrant area, and is only a block and a half to the beach! The first floor is commercial space with a possibility of four (4) tenant-stalls and measures over 2,300 sq. ft. Floors two and three above are two (2) side-by-side townhome style condominium units, measuring nearly 2,900 sq. ft. each, containing 4 bedrooms, 3.5 bathrooms, and plus retreat/rec room. Units have been designed with individual elevators, open vaulted third floor living with multiple decks taking advantage of tremendous views. Walk and bike to the best of Brigantine! This is a fantastic opportunity for the savvy investor or business owner. Condo-out the building and sell the newly constructed residential/commercial units or retain them for personal use or continuous rental cash flow. Plans and renderings are available in the associated documents. Price and listing are for land-value only.