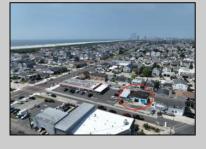

## **COMMENTS**

FULLY APPROVED MIXED-USE OPPORTUNITY! Commercial parcel measuring 80\'x90\' (7,200 sq. ft.) has been fully approved for redevelopment of a mixed-use commercial and residential three-story 8,600+ sq. ft. structure. Property is in the heart of a commercially vibrant area, and is only a block and a half to the beach! The first floor is commercial space with a possibility of four (4) tenant-stalls and measures over 2,300 sq. ft. Floors two and three above are two (2) side-by-side townhome style condominium units, measuring nearly 2,900 sq. ft. each, containing 4 bedrooms, 3.5 bathrooms, and plus retreat/rec room. Units have been designed with individual elevators, open vaulted third floor living with multiple decks taking advantage of tremendous views. Walk and bike to the best of Brigantine! This is a fantastic opportunity for the savvy investor or business owner. Condo-out the building and sell the newly constructed residential/commercial units or retain them for personal use or continuous rental cash flow. Plans and renderings are available in the associated documents. Price and listing are for land-value only.