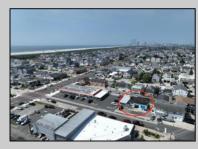

## COMMENTS

FULLY APPROVED MIXED-USE OPPORTUNITY! Commercial parcel measuring 80\'x90\' (7,200 sq. ft.) has been fully approved for redevelopment of a mixed-use commercial and residential three-story 8,600+ sq. ft. structure. Property is in the heart of a commercially vibrant area, and is only a block and a half to the beach! The first floor is commercial space with a possibility of four (4) tenant-stalls and measures over 2,300 sq. ft. Floors two and three above are two (2) side-by-side townhome style condominium units, measuring nearly 2,900 sq. ft. each, containing 4 bedrooms, 3.5 bathrooms, and plus retreat/rec room. Units have been designed with individual elevators, open vaulted third floor living with multiple decks taking advantage of tremendous views. Walk and bike to the best of Brigantine! This is a fantastic opportunity for the savvy investor or business owner. Condo-out the building and sell the newly constructed residential/commercial units or retain them for personal use or continuous rental cash flow. Plans and renderings are available in the associated documents. Price and listing are for land-value only.