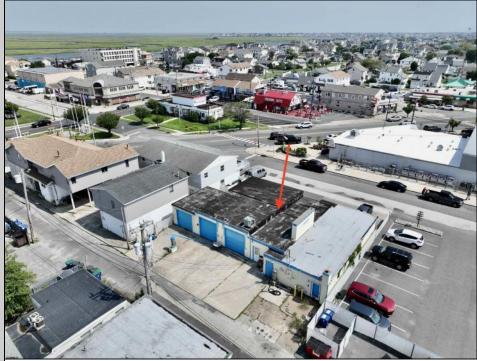

## COMMENTS

FULLY APPROVED MIXED-USE OPPORTUNITY! Commercial parcel measuring 80\'x90\' (7,200 sq. ft.) has been fully approved for redevelopment of a mixed-use commercial and residential three-story 8,600+ sq. ft. structure. Property is in the heart of a commercially vibrant area, and is only a block and a half to the beach! The first floor is commercial space with a possibility of four (4) tenant-stalls and measures over 2,300 sq. ft. Floors two and three above are two (2) side-by-side townhome style condominium units, measuring nearly 2,900 sq. ft. each, containing 4 bedrooms, 3.5 bathrooms, and plus retreat/rec room. Units have been designed with individual elevators, open vaulted third floor living with multiple decks taking advantage of tremendous views. Walk and bike to the best of Brigantine! This is a fantastic opportunity for the savvy investor or business owner. Condo-out the building and sell the newly constructed residential/commercial units or retain them for personal use or continuous rental cash flow. Plans and renderings are available in the associated documents. Price and listing are for land-value only.