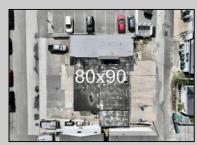

## COMMENTS

FULLY APPROVED MIXED-USE OPPORTUNITY! Commercial parcel measuring 80\'x90\' (7,200 sq. ft.) has been fully approved for redevelopment of a mixed-use commercial and residential three-story 8,600+ sq. ft. structure. Property is in the heart of a commercially vibrant area, and is only a block and a half to the beach! The first floor is commercial space with a possibility of four (4) tenant-stalls and measures over 2,300 sq. ft. Floors two and three above are two (2) side-by-side townhome style condominium units, measuring nearly 2,900 sq. ft. each, containing 4 bedrooms, 3.5 bathrooms, and plus retreat/rec room. Units have been designed with individual elevators, open vaulted third floor living with multiple decks taking advantage of tremendous views. Walk and bike to the best of Brigantine! This is a fantastic opportunity for the savvy investor or business owner. Condo-out the building and sell the newly constructed residential/commercial units or retain them for personal use or continuous rental cash flow. Plans and renderings are available in the associated documents. Price and listing are for land-value only.