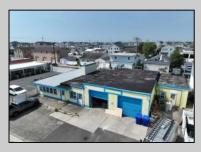

## COMMENTS

FULLY APPROVED MIXED-USE OPPORTUNITY! Commercial parcel measuring 80\'x90\' (7,200 sq. ft.) has been fully approved for redevelopment of a mixed-use commercial and residential three-story 8,600+ sq. ft. structure. Property is in the heart of a commercially vibrant area, and is only a block and a half to the beach! The first floor is commercial space with a possibility of four (4) tenant-stalls and measures over 2,300 sq. ft. Floors two and three above are two (2) side-by-side townhome style condominium units, measuring nearly 2,900 sq. ft. each, containing 4 bedrooms, 3.5 bathrooms, and plus retreat/rec room. Units have been designed with individual elevators, open vaulted third floor living with multiple decks taking advantage of tremendous views. Walk and bike to the best of Brigantine! This is a fantastic opportunity for the savvy investor or business owner. Condo-out the building and sell the newly constructed residential/commercial units or retain them for personal use or continuous rental cash flow. Plans and renderings are available in the associated documents. Price and listing are for land-value only.