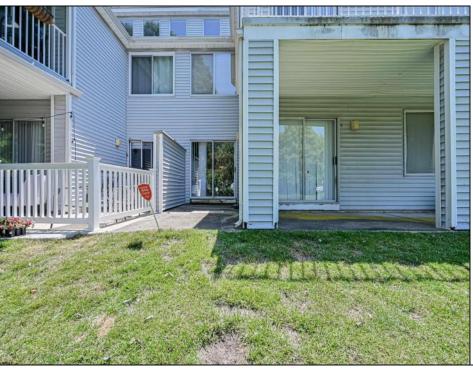

## **COMMENTS**

Updated and in great condition two-bedroom, two-full-bathroom unit with a garage in the desirable Heather Croft Condominium! Vinyl flooring throughout the entire property, upgraded kitchen with new appliances, bathrooms equipped with new showers, tubs, toilets and sinks! The master bedroom comes with a his and her closet. One-car attached garage and a great view from the back patio over looks the private lake!

| PROPERTY | DETVII | e  |
|----------|--------|----|
| FNUFERI  | DEIAIL | _0 |

Exterior ParkingGarage OtherRooms Heating Attached Garage Gas-Natural Vinyl Dining Area One Car

Dining Room

Pantry

Primary BR on 1st floor