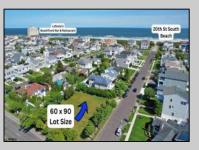

## COMMENTS

Prime Buildable Lot in Brigantine Beach, NJ \*\*\*\*Rare Beach Block Lot in the coveted A-Zone Section of the Island\*\*\*\*\* Discover the perfect opportunity to create your dream home on this 60 x 90 buildable lot, ideally located on 20th Street South in Brigantine, NJ. Situated just steps from the pristine beach and a short drive from the vibrant attractions of Atlantic City and the charming Ocean City Boardwalk, this lot offers an unparalleled combination of convenience and coastal living. Key Features: Generous 60 x 90 Lot: Ample space to design and construct your ideal home with plenty of room for outdoor living areas, gardens, and more. Prime Location: Nestled in a tranquil, sought-after neighborhood, this lot is just steps away from the beautiful Brigantine beach, perfect for daily strolls, sunbathing, and water activities. Close to Atlantic City Casinos: Enjoy world-class entertainment, dining, and gaming options just minutes away in Atlantic City, providing endless excitement and convenience. Near Ocean City Boardwalk: Spend weekends exploring the family-friendly attractions, shops, and restaurants of the renowned Ocean City Boardwalk, a short drive from your new home. Endless Possibilities: With a buildable lot of this size, you have the freedom to design a custom home that perfectly suits your lifestyle and preferences. This is a rare opportunity to secure a prime piece of real estate in one of Brigantine\'s most desirable locations. Don\'t miss your chance to build the coastal home of your dreams and enjoy the best of both beachside tranquility and nearby urban excitement!