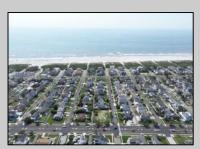

## COMMENTS

Prime Buildable Lot in Brigantine Beach, NJ \*\*\*\*Rare Beach Block Lot in the coveted A-Zone Section of the Island\*\*\*\*\* Discover the perfect opportunity to create your dream home on this 60 x 90 buildable lot, ideally located on 20th Street South in Brigantine, NJ. Situated just steps from the pristine beach and a short drive from the vibrant attractions of Atlantic City and the charming Ocean City Boardwalk, this lot offers an unparalleled combination of convenience and coastal living. Key Features: Generous 60 x 90 Lot: Ample space to design and construct your ideal home with plenty of room for outdoor living areas, gardens, and more. Prime Location: Nestled in a tranquil, sought-after neighborhood, this lot is just steps away from the beautiful Brigantine beach, perfect for daily strolls, sunbathing, and water activities. Close to Atlantic City Casinos: Enjoy world-class entertainment, dining, and gaming options just minutes away in Atlantic City, providing endless excitement and convenience. Near Ocean City Boardwalk: Spend weekends exploring the family-friendly attractions, shops, and restaurants of the renowned Ocean City Boardwalk, a short drive from your new home. Endless Possibilities: With a buildable lot of this size, you have the freedom to design a custom home that perfectly suits your lifestyle and preferences. This is a rare opportunity to secure a prime piece of real estate in one of Brigantine\'s most desirable locations. Don\'t miss your chance to build the coastal home of your dreams and enjoy the best of both beachside tranquility and nearby urban excitement!