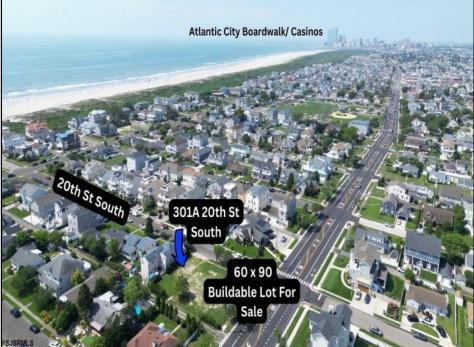

## COMMENTS

Prime Buildable Lot in Brigantine Beach, NJ \*\*\*\*Rare Beach Block Lot in the coveted A-Zone Section of the Island\*\*\*\*\* Discover the perfect opportunity to create your dream home on this 60 x 90 buildable lot, ideally located on 20th Street South in Brigantine, NJ. Situated just steps from the pristine beach and a short drive from the vibrant attractions of Atlantic City and the charming Ocean City Boardwalk, this lot offers an unparalleled combination of convenience and coastal living. Key Features: Generous 60 x 90 Lot: Ample space to design and construct your ideal home with plenty of room for outdoor living areas, gardens, and more. Prime Location: Nestled in a tranquil, sought-after neighborhood, this lot is just steps away from the beautiful Brigantine beach, perfect for daily strolls, sunbathing, and water activities. Close to Atlantic City Casinos: Enjoy world-class entertainment, dining, and gaming options just minutes away in Atlantic City, providing endless excitement and convenience. Near Ocean City Boardwalk: Spend weekends exploring the family-friendly attractions, shops, and restaurants of the renowned Ocean City Boardwalk, a short drive from your new home. Endless Possibilities: With a buildable lot of this size, you have the freedom to design a custom home that perfectly suits your lifestyle and preferences. This is a rare opportunity to secure a prime piece of real estate in one of Brigantine\'s most desirable locations. Don\'t miss your chance to build the coastal home of your dreams and enjoy the best of both beachside tranquility and nearby urban excitement!