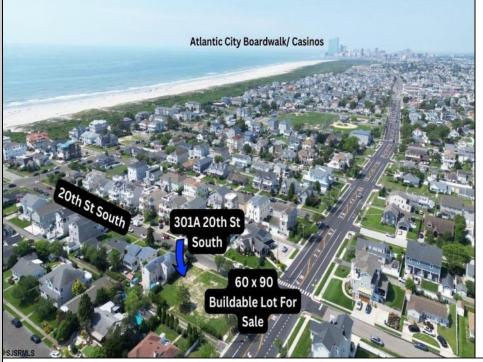

## **COMMENTS**

Prime Buildable Lot in Brigantine Beach, NJ \*\*\*\*Rare Beach Block Lot in the coveted A-Zone Section of the Island\*\*\*\*\* Discover the perfect opportunity to create your dream home on this 60 x 90 buildable lot, ideally located on 20th Street South in Brigantine, NJ. Situated just steps from the pristine beach and a short drive from the vibrant attractions of Atlantic City and the charming Ocean City Boardwalk, this lot offers an unparalleled combination of convenience and coastal living. Key Features: Generous 60 x 90 Lot: Ample space to design and construct your ideal home with plenty of room for outdoor living areas, gardens, and more. Prime Location: Nestled in a tranquil, sought-after neighborhood, this lot is just steps away from the beautiful Brigantine beach, perfect for daily strolls, sunbathing, and water activities. Close to Atlantic City Casinos: Enjoy world-class entertainment, dining, and gaming options just minutes away in Atlantic City, providing endless excitement and convenience. Near Ocean City Boardwalk: Spend weekends exploring the family-friendly attractions, shops, and restaurants of the renowned Ocean City Boardwalk, a short drive from your new home. Endless Possibilities: With a buildable lot of this size, you have the freedom to design a custom home that perfectly suits your lifestyle and preferences. This is a rare opportunity to secure a prime piece of real estate in one of Brigantine\'s most desirable locations. Don\'t miss your chance to build the coastal home of your dreams and enjoy the best of both beachside tranquility and nearby urban excitement!