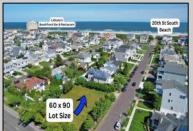

## **COMMENTS**

Prime Buildable Lot in Brigantine Beach, NJ \*\*\*\*Rare Beach Block Lot in the coveted A-Zone Section of the Island\*\*\*\*\* Discover the perfect opportunity to create your dream home on this 60 x 90 buildable lot, ideally located on 20th Street South in Brigantine, NJ. Situated just steps from the pristine beach and a short drive from the vibrant attractions of Atlantic City and the charming Ocean City Boardwalk, this lot offers an unparalleled combination of convenience and coastal living. Key Features: Generous 60 x 90 Lot: Ample space to design and construct your ideal home with plenty of room for outdoor living areas, gardens, and more. Prime Location: Nestled in a tranquil, sought-after neighborhood, this lot is just steps away from the beautiful Brigantine beach, perfect for daily strolls, sunbathing, and water activities. Close to Atlantic City Casinos: Enjoy world-class entertainment, dining, and gaming options just minutes away in Atlantic City, providing endless excitement and convenience. Near Ocean City Boardwalk: Spend weekends exploring the family-friendly attractions, shops, and restaurants of the renowned Ocean City Boardwalk, a short drive from your new home. Endless Possibilities: With a buildable lot of this size, you have the freedom to design a custom home that perfectly suits your lifestyle and preferences. This is a rare opportunity to secure a prime piece of real estate in one of Brigantine\'s most desirable locations. Don\'t miss your chance to build the coastal home of your dreams and enjoy the best of both beachside tranquility and nearby urban excitement!