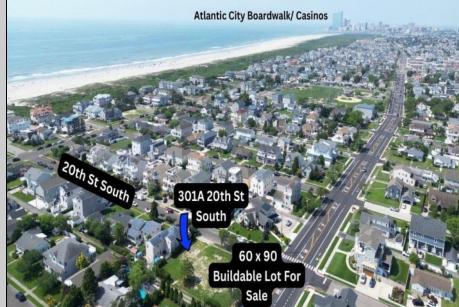

## COMMENTS

Prime Buildable Lot in Brigantine Beach, NJ \*\*\*\*Rare Beach Block Lot in the coveted A-Zone Section of the Island\*\*\*\*\* Discover the perfect opportunity to create your dream home on this 60 x 90 buildable lot, ideally located on 20th Street South in Brigantine, NJ. Situated just steps from the pristine beach and a short drive from the vibrant attractions of Atlantic City and the charming Ocean City Boardwalk, this lot offers an unparalleled combination of convenience and coastal living. Key Features: Generous 60 x 90 Lot: Ample space to design and construct your ideal home with plenty of room for outdoor living areas, gardens, and more. Prime Location: Nestled in a tranquil, sought-after neighborhood, this lot is just steps away from the beautiful Brigantine beach, perfect for daily strolls, sunbathing, and water activities. Close to Atlantic City Casinos: Enjoy world-class entertainment, dining, and gaming options just minutes away in Atlantic City, providing endless excitement and convenience. Near Ocean City Boardwalk: Spend weekends exploring the family-friendly attractions, shops, and restaurants of the renowned Ocean City Boardwalk, a short drive from your new home. Endless Possibilities: With a buildable lot of this size, you have the freedom to design a custom home that perfectly suits your lifestyle and preferences. This is a rare opportunity to secure a prime piece of real estate in one of Brigantine\'s most desirable locations. Don\'t miss your chance to build the coastal home of your dreams and enjoy the best of both beachside tranquility and nearby urban excitement!