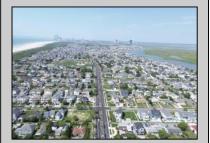

## COMMENTS

Prime Buildable Lot in Brigantine Beach, NJ \*\*\*\*Rare Beach Block Lot in the coveted A-Zone Section of the Island\*\*\*\*\* Discover the perfect opportunity to create your dream home on this 60 x 90 buildable lot, ideally located on 20th Street South in Brigantine, NJ. Situated just steps from the pristine beach and a short drive from the vibrant attractions of Atlantic City and the charming Ocean City Boardwalk, this lot offers an unparalleled combination of convenience and coastal living. Key Features: Generous 60 x 90 Lot: Ample space to design and construct your ideal home with plenty of room for outdoor living areas, gardens, and more. Prime Location: Nestled in a tranquil, sought-after neighborhood, this lot is just steps away from the beautiful Brigantine beach, perfect for daily strolls, sunbathing, and water activities. Close to Atlantic City Casinos: Enjoy world-class entertainment, dining, and gaming options just minutes away in Atlantic City, providing endless excitement and convenience. Near Ocean City Boardwalk: Spend weekends exploring the family-friendly attractions, shops, and restaurants of the renowned Ocean City Boardwalk, a short drive from your new home. Endless Possibilities: With a buildable lot of this size, you have the freedom to design a custom home that perfectly suits your lifestyle and preferences. This is a rare opportunity to secure a prime piece of real estate in one of Brigantine\'s most desirable locations. Don\'t miss your chance to build the coastal home of your dreams and enjoy the best of both beachside tranquility and nearby urban excitement!