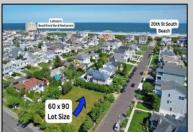

## COMMENTS

Prime Buildable Lot in Brigantine Beach, NJ \*\*\*\*Rare Beach Block Lot in the coveted A-Zone Section of the Island\*\*\*\*\* Discover the perfect opportunity to create your dream home on this 60 x 90 buildable lot, ideally located on 20th Street South in Brigantine, NJ. Situated just steps from the pristine beach and a short drive from the vibrant attractions of Atlantic City and the charming Ocean City Boardwalk, this lot offers an unparalleled combination of convenience and coastal living. Key Features: Generous 60 x 90 Lot: Ample space to design and construct your ideal home with plenty of room for outdoor living areas, gardens, and more. Prime Location: Nestled in a tranquil, sought-after neighborhood, this lot is just steps away from the beautiful Brigantine beach, perfect for daily strolls, sunbathing, and water activities. Close to Atlantic City Casinos: Enjoy world-class entertainment, dining, and gaming options just minutes away in Atlantic City, providing endless excitement and convenience. Near Ocean City Boardwalk: Spend weekends exploring the family-friendly attractions, shops, and restaurants of the renowned Ocean City Boardwalk, a short drive from your new home. Endless Possibilities: With a buildable lot of this size, you have the freedom to design a custom home that perfectly suits your lifestyle and preferences. This is a rare opportunity to secure a prime piece of real estate in one of Brigantine\'s most desirable locations. Don\'t miss your chance to build the coastal home of your dreams and enjoy the best of both beachside tranquility and nearby urban excitement!