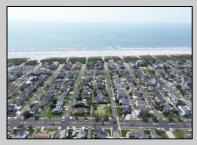

## COMMENTS

Prime Buildable Lot in Brigantine Beach, NJ \*\*\*\*Rare Beach Block Lot in the coveted A-Zone Section of the Island\*\*\*\*\* Discover the perfect opportunity to create your dream home on this 60 x 90 buildable lot, ideally located on 20th Street South in Brigantine, NJ. Situated just steps from the pristine beach and a short drive from the vibrant attractions of Atlantic City and the charming Ocean City Boardwalk, this lot offers an unparalleled combination of convenience and coastal living. Key Features: Generous 60 x 90 Lot: Ample space to design and construct your ideal home with plenty of room for outdoor living areas, gardens, and more. Prime Location: Nestled in a tranquil, sought-after neighborhood, this lot is just steps away from the beautiful Brigantine beach, perfect for daily strolls, sunbathing, and water activities. Close to Atlantic City Casinos: Enjoy world-class entertainment, dining, and gaming options just minutes away in Atlantic City, providing endless excitement and convenience. Near Ocean City Boardwalk: Spend weekends exploring the family-friendly attractions, shops, and restaurants of the renowned Ocean City Boardwalk, a short drive from your new home. Endless Possibilities: With a buildable lot of this size, you have the freedom to design a custom home that perfectly suits your lifestyle and preferences. This is a rare opportunity to secure a prime piece of real estate in one of Brigantine\'s most desirable locations. Don\'t miss your chance to build the coastal home of your dreams and enjoy the best of both beachside tranquility and nearby urban excitement!