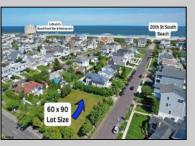

## COMMENTS

Prime Buildable Lot in Brigantine Beach, NJ \*\*\*\*Rare Beach Block Lot in the coveted A-Zone Section of the Island\*\*\*\*\* Discover the perfect opportunity to create your dream home on this 60 x 90 buildable lot, ideally located on 20th Street South in Brigantine, NJ. Situated just steps from the pristine beach and a short drive from the vibrant attractions of Atlantic City and the charming Ocean City Boardwalk, this lot offers an unparalleled combination of convenience and coastal living. Key Features: Generous 60 x 90 Lot: Ample space to design and construct your ideal home with plenty of room for outdoor living areas, gardens, and more. Prime Location: Nestled in a tranquil, sought-after neighborhood, this lot is just steps away from the beautiful Brigantine beach, perfect for daily strolls, sunbathing, and water activities. Close to Atlantic City Casinos: Enjoy world-class entertainment, dining, and gaming options just minutes away in Atlantic City, providing endless excitement and convenience. Near Ocean City Boardwalk: Spend weekends exploring the family-friendly attractions, shops, and restaurants of the renowned Ocean City Boardwalk, a short drive from your new home. Endless Possibilities: With a buildable lot of this size, you have the freedom to design a custom home that perfectly suits your lifestyle and preferences. This is a rare opportunity to secure a prime piece of real estate in one of Brigantine\'s most desirable locations. Don\'t miss your chance to build the coastal home of your dreams and enjoy the best of both beachside tranquility and nearby urban excitement!