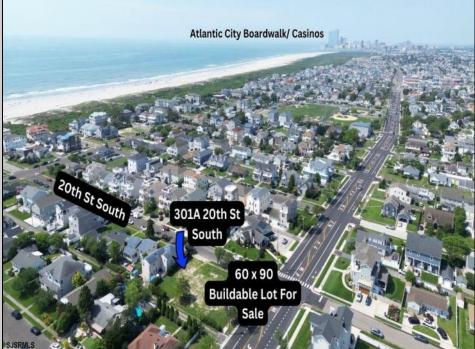

## COMMENTS

Prime Buildable Lot in Brigantine Beach, NJ \*\*\*\*Rare Beach Block Lot in the coveted A-Zone Section of the Island\*\*\*\*\* Discover the perfect opportunity to create your dream home on this 60 x 90 buildable lot, ideally located on 20th Street South in Brigantine, NJ. Situated just steps from the pristine beach and a short drive from the vibrant attractions of Atlantic City and the charming Ocean City Boardwalk, this lot offers an unparalleled combination of convenience and coastal living. Key Features: Generous 60 x 90 Lot: Ample space to design and construct your ideal home with plenty of room for outdoor living areas, gardens, and more. Prime Location: Nestled in a tranquil, sought-after neighborhood, this lot is just steps away from the beautiful Brigantine beach, perfect for daily strolls, sunbathing, and water activities. Close to Atlantic City Casinos: Enjoy world-class entertainment, dining, and gaming options just minutes away in Atlantic City, providing endless excitement and convenience. Near Ocean City Boardwalk: Spend weekends exploring the family-friendly attractions, shops, and restaurants of the renowned Ocean City Boardwalk, a short drive from your new home. Endless Possibilities: With a buildable lot of this size, you have the freedom to design a custom home that perfectly suits your lifestyle and preferences. This is a rare opportunity to secure a prime piece of real estate in one of Brigantine\'s most desirable locations. Don\'t miss your chance to build the coastal home of your dreams and enjoy the best of both beachside tranquility and nearby urban excitement!