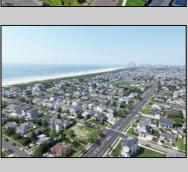

## **COMMENTS**

Prime Buildable Lot in Brigantine Beach, NJ \*\*\*\*Rare Beach Block Lot in the coveted A-Zone Section of the Island\*\*\*\*\* Discover the perfect opportunity to create your dream home on this 60 x 90 buildable lot, ideally located on 20th Street South in Brigantine, NJ. Situated just steps from the pristine beach and a short drive from the vibrant attractions of Atlantic City and the charming Ocean City Boardwalk, this lot offers an unparalleled combination of convenience and coastal living. Key Features: Generous 60 x 90 Lot: Ample space to design and construct your ideal home with plenty of room for outdoor living areas, gardens, and more. Prime Location: Nestled in a tranquil, sought-after neighborhood, this lot is just steps away from the beautiful Brigantine beach, perfect for daily strolls, sunbathing, and water activities. Close to Atlantic City Casinos: Enjoy world-class entertainment, dining, and gaming options just minutes away in Atlantic City, providing endless excitement and convenience. Near Ocean City Boardwalk: Spend weekends exploring the family-friendly attractions, shops, and restaurants of the renowned Ocean City Boardwalk, a short drive from your new home. Endless Possibilities: With a buildable lot of this size, you have the freedom to design a custom home that perfectly suits your lifestyle and preferences. This is a rare opportunity to secure a prime piece of real estate in one of Brigantine\'s most desirable locations. Don\'t miss your chance to build the coastal home of your dreams and enjoy the best of both beachside tranquility and nearby urban excitement!