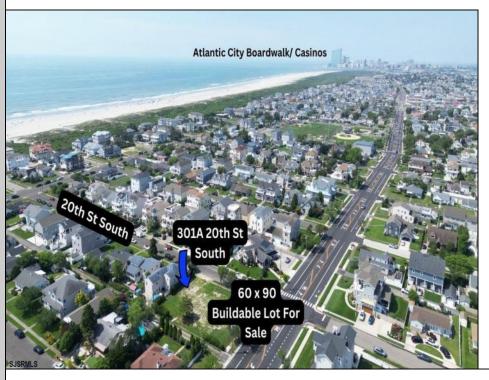

## **COMMENTS**

Prime Buildable Lot in Brigantine Beach, NJ \*\*\*\*Rare Beach Block Lot in the coveted A-Zone Section of the Island\*\*\*\*\* Discover the perfect opportunity to create your dream home on this 60 x 90 buildable lot, ideally located on 20th Street South in Brigantine, NJ. Situated just steps from the pristine beach and a short drive from the vibrant attractions of Atlantic City and the charming Ocean City Boardwalk, this lot offers an unparalleled combination of convenience and coastal living. Key Features: Generous 60 x 90 Lot: Ample space to design and construct your ideal home with plenty of room for outdoor living areas, gardens, and more. Prime Location: Nestled in a tranquil, sought-after neighborhood, this lot is just steps away from the beautiful Brigantine beach, perfect for daily strolls, sunbathing, and water activities. Close to Atlantic City Casinos: Enjoy world-class entertainment, dining, and gaming options just minutes away in Atlantic City, providing endless excitement and convenience. Near Ocean City Boardwalk: Spend weekends exploring the family-friendly attractions, shops, and restaurants of the renowned Ocean City Boardwalk, a short drive from your new home. Endless Possibilities: With a buildable lot of this size, you have the freedom to design a custom home that perfectly suits your lifestyle and preferences. This is a rare opportunity to secure a prime piece of real estate in one of Brigantine\'s most desirable locations. Don\'t miss your chance to build the coastal home of your dreams and enjoy the best of both beachside tranquility and nearby urban excitement!