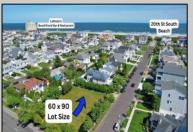

## **COMMENTS**

Prime Buildable Lot in Brigantine Beach, NJ \*\*\*\*Rare Beach Block Lot in the coveted A-Zone Section of the Island\*\*\*\*\* Discover the perfect opportunity to create your dream home on this 60 x 90 buildable lot, ideally located on 20th Street South in Brigantine, NJ. Situated just steps from the pristine beach and a short drive from the vibrant attractions of Atlantic City and the charming Ocean City Boardwalk, this lot offers an unparalleled combination of convenience and coastal living. Key Features: Generous 60 x 90 Lot: Ample space to design and construct your ideal home with plenty of room for outdoor living areas, gardens, and more. Prime Location: Nestled in a tranquil, sought-after neighborhood, this lot is just steps away from the beautiful Brigantine beach, perfect for daily strolls, sunbathing, and water activities. Close to Atlantic City Casinos: Enjoy world-class entertainment, dining, and gaming options just minutes away in Atlantic City, providing endless excitement and convenience. Near Ocean City Boardwalk: Spend weekends exploring the family-friendly attractions, shops, and restaurants of the renowned Ocean City Boardwalk, a short drive from your new home. Endless Possibilities: With a buildable lot of this size, you have the freedom to design a custom home that perfectly suits your lifestyle and preferences. This is a rare opportunity to secure a prime piece of real estate in one of Brigantine\'s most desirable locations. Don\'t miss your chance to build the coastal home of your dreams and enjoy the best of both beachside tranquility and nearby urban excitement!