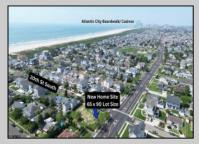

## COMMENTS

Luxury Beachside Living in Brigantine, NJ Welcome to your dream home! This stunning new construction, custom designed by renowned architect Chaser Gaffney, offers the perfect blend of modern elegance and coastal charm. Centrally located on the BEACH BLOCK on 20th St South located in the prestigious A-Zone section of Brigantine Island, this home is a masterpiece of design and comfort. Key Features: 6 Spacious Bedrooms: Perfect for large families or hosting guests, each bedroom provides a serene retreat with ample natural light and high-end finishes. 6.5 Luxurious Bathrooms: Featuring contemporary fixtures and finishes, including a spa-like master bathroom with a soaking tub and walk-in shower. Expansive 3,900 Square Feet: Thoughtfully designed to maximize space and comfort, this home offers a seamless flow between living areas. Gourmet Kitchen: Equipped with top-of-the-line stainless steel appliances, custom cabinetry, and a large island, perfect for entertaining. Multiple Decks: Enjoy the fresh ocean breeze and stunning views from the various decks, ideal for outdoor dining and relaxation. Attached Garage: Convenient parking and storage with direct access to the home. Service Alley located in rear of property for easy access. Situated on a 65 x 90 Lot: Plenty of outdoor space for gardening, recreation, and privacy. Prime Location: Situated just 8 houses from the beach, you'll have easy access to the beach, restaurants, and local attractions. Minutes to Atlantic City Casinos, Nightlife, Ocean City Boardwalk is a short drive away. This exquisite home is an exceptional opportunity to live in one of Brigantine's most desirable areas. Don't miss your chance to experience luxury beachside living at its finest! Adjacent buildable lot is currently 0 (301A 20th St South) See SJSRMLS #587111