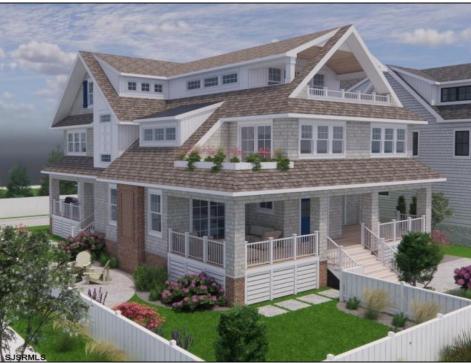

## **COMMENTS**

Luxury Beachside Living in Brigantine, NJ Welcome to your dream home! This stunning new construction, custom designed by renowned architect Chaser Gaffney, offers the perfect blend of modern elegance and coastal charm. Centrally located on the BEACH BLOCK on 20th St South located in the prestigious A-Zone section of Brigantine Island, this home is a masterpiece of design and comfort. Key Features: 6 Spacious Bedrooms: Perfect for large families or hosting guests, each bedroom provides a serene retreat with ample natural light and high-end finishes. 6.5 Luxurious Bathrooms: Featuring contemporary fixtures and finishes, including a spa-like master bathroom with a soaking tub and walk-in shower. Expansive 3,900 Square Feet: Thoughtfully designed to maximize space and comfort, this home offers a seamless flow between living areas. Gourmet Kitchen: Equipped with top-of-the-line stainless steel appliances, custom cabinetry, and a large island, perfect for entertaining. Multiple Decks: Enjoy the fresh ocean breeze and stunning views from the various decks, ideal for outdoor dining and relaxation. Attached Garage: Convenient parking and storage with direct access to the home. Service Alley located in rear of property for easy access. Situated on a 65 x 90 Lot: Plenty of outdoor space for gardening, recreation, and privacy. Prime Location: Situated just 8 houses from the beach, you'll have easy access to the beach, restaurants, and local attractions. Minutes to Atlantic City Casinos, Nightlife, Ocean City Boardwalk is a short drive away. This exquisite home is an exceptional opportunity to live in one of Brigantine's most desirable areas. Don't miss your chance to experience luxury beachside living at its finest! Adjacent buildable lot is currently