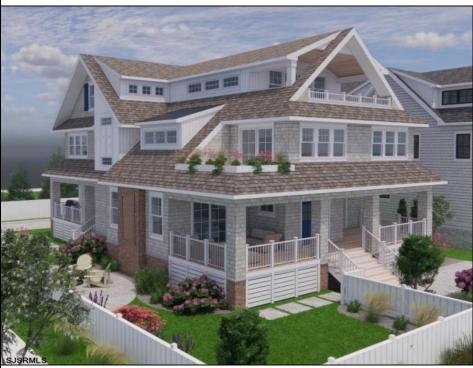

## **COMMENTS**

Luxury Beachside Living in Brigantine, NJ Welcome to your dream home! This stunning new construction, custom designed by renowned architect Chaser Gaffney, offers the perfect blend of modern elegance and coastal charm. Centrally located on the BEACH BLOCK on 20th St South located in the prestigious A-Zone section of Brigantine Island, this home is a masterpiece of design and comfort. Key Features: 6 Spacious Bedrooms: Perfect for large families or hosting guests, each bedroom provides a serene retreat with ample natural light and high-end finishes. 6.5 Luxurious Bathrooms: Featuring contemporary fixtures and finishes, including a spa-like master bathroom with a soaking tub and walk-in shower. Expansive 3,900 Square Feet: Thoughtfully designed to maximize space and comfort, this home offers a seamless flow between living areas. Gourmet Kitchen: Equipped with top-of-the-line stainless steel appliances, custom cabinetry, and a large island, perfect for entertaining. Multiple Decks: Enjoy the fresh ocean breeze and stunning views from the various decks, ideal for outdoor dining and relaxation. Attached Garage: Convenient parking and storage with direct access to the home. Service Alley located in rear of property for easy access. Situated on a 65 x 90 Lot: Plenty of outdoor space for gardening, recreation, and privacy. Prime Location: Situated just 8 houses from the beach, you'll have easy access to the beach, restaurants, and local attractions. Minutes to Atlantic City Casinos, Nightlife, Ocean City Boardwalk is a short drive away. This exquisite home is an exceptional opportunity to live in one of Brigantine's most desirable areas. Don't miss your chance to experience luxury beachside living at its finest! Adjacent buildable lot is currently