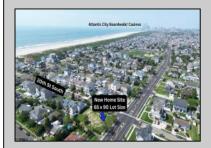

## **COMMENTS**

Luxury Beachside Living in Brigantine, NJ Welcome to your dream home! This stunning new construction, custom designed by renowned architect Chaser Gaffney, offers the perfect blend of modern elegance and coastal charm. Centrally located on the BEACH BLOCK on 20th St South located in the prestigious A-Zone section of Brigantine Island, this home is a masterpiece of design and comfort. Key Features: 6 Spacious Bedrooms: Perfect for large families or hosting guests, each bedroom provides a serene retreat with ample natural light and high-end finishes. 6.5 Luxurious Bathrooms: Featuring contemporary fixtures and finishes, including a spa-like master bathroom with a soaking tub and walk-in shower. Expansive 3,900 Square Feet: Thoughtfully designed to maximize space and comfort, this home offers a seamless flow between living areas. Gourmet Kitchen: Equipped with top-of-the-line stainless steel appliances, custom cabinetry, and a large island, perfect for entertaining. Multiple Decks: Enjoy the fresh ocean breeze and stunning views from the various decks, ideal for outdoor dining and relaxation. Attached Garage: Convenient parking and storage with direct access to the home. Service Alley located in rear of property for easy access. Situated on a 65 x 90 Lot: Plenty of outdoor space for gardening, recreation, and privacy. Prime Location: Situated just 8 houses from the beach, you'll have easy access to the beach, restaurants, and local attractions. Minutes to Atlantic City Casinos, Nightlife, Ocean City Boardwalk is a short drive away. This exquisite home is an exceptional opportunity to live in one of Brigantine's most desirable areas. Don't miss your chance to experience luxury beachside living at its finest! Adjacent buildable lot is currently