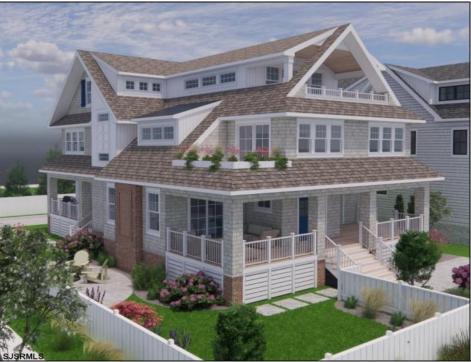

## COMMENTS

Luxury Beachside Living in Brigantine, NJ Welcome to your dream home! This stunning new construction, custom designed by renowned architect Chaser Gaffney, offers the perfect blend of modern elegance and coastal charm. Centrally located on the BEACH BLOCK on 20th St South located in the prestigious A-Zone section of Brigantine Island, this home is a masterpiece of design and comfort. Key Features: 6 Spacious Bedrooms: Perfect for large families or hosting guests, each bedroom provides a serene retreat with ample natural light and high-end finishes. 6.5 Luxurious Bathrooms: Featuring contemporary fixtures and finishes, including a spa-like master bathroom with a soaking tub and walk-in shower. Expansive 3,900 Square Feet: Thoughtfully designed to maximize space and comfort, this home offers a seamless flow between living areas. Gourmet Kitchen: Equipped with top-of-the-line stainless steel appliances, custom cabinetry, and a large island, perfect for entertaining. Multiple Decks: Enjoy the fresh ocean breeze and stunning views from the various decks, ideal for outdoor dining and relaxation. Attached Garage: Convenient parking and storage with direct access to the home. Service Alley located in rear of property for easy access. Situated on a 65 x 90 Lot: Plenty of outdoor space for gardening, recreation, and privacy. Prime Location: Situated just 8 houses from the beach, you'll have easy access to the beach, restaurants, and local attractions. Minutes to Atlantic City Casinos, Nightlife, Ocean City Boardwalk is a short drive away. This exquisite home is an exceptional opportunity to live in one of Brigantine's most desirable areas. Don't miss your chance to experience luxury beachside living at its finest! Adjacent buildable lot is currently 0 (301A 20th St South) See SJSRMLS #587111