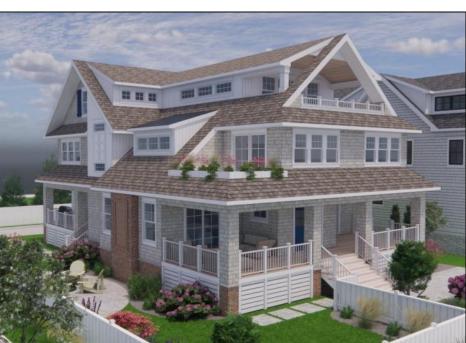

## **COMMENTS**

Luxury Beachside Living in Brigantine, NJ Welcome to your dream home! This stunning new construction, custom designed by renowned architect Chaser Gaffney, offers the perfect blend of modern elegance and coastal charm. Centrally located on the BEACH BLOCK on 20th St South located in the prestigious A-Zone section of Brigantine Island, this home is a masterpiece of design and comfort. Key Features: 6 Spacious Bedrooms: Perfect for large families or hosting guests, each bedroom provides a serene retreat with ample natural light and high-end finishes. 6.5 Luxurious Bathrooms: Featuring contemporary fixtures and finishes, including a spa-like master bathroom with a soaking tub and walk-in shower. Expansive 3,900 Square Feet: Thoughtfully designed to maximize space and comfort, this home offers a seamless flow between living areas. Gourmet Kitchen: Equipped with top-of-the-line stainless steel appliances, custom cabinetry, and a large island, perfect for entertaining. Multiple Decks: Enjoy the fresh ocean breeze and stunning views from the various decks, ideal for outdoor dining and relaxation. Attached Garage: Convenient parking and storage with direct access to the home. Service Alley located in rear of property for easy access. Situated on a 65 x 90 Lot: Plenty of outdoor space for gardening, recreation, and privacy. Prime Location: Situated just 8 houses from the beach, you'll have easy access to the beach, restaurants, and local attractions. Minutes to Atlantic City Casinos, Nightlife, Ocean City Boardwalk is a short drive away. This exquisite home is an exceptional opportunity to live in one of Brigantine's most desirable areas. Don't miss your chance to experience luxury beachside living at its finest! Adjacent buildable lot is currently