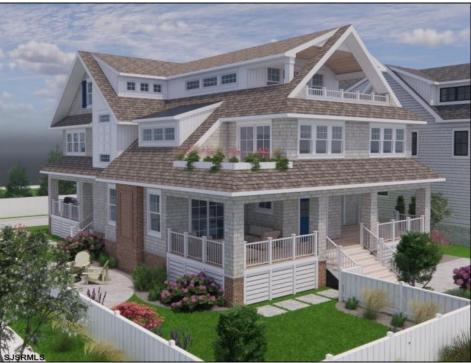

## COMMENTS

Luxury Beachside Living in Brigantine, NJ Welcome to your dream home! This stunning new construction, custom designed by renowned architect Chaser Gaffney, offers the perfect blend of modern elegance and coastal charm. Centrally located on the BEACH BLOCK on 20th St South located in the prestigious A-Zone section of Brigantine Island, this home is a masterpiece of design and comfort. Key Features: 6 Spacious Bedrooms: Perfect for large families or hosting guests, each bedroom provides a serene retreat with ample natural light and high-end finishes. 6.5 Luxurious Bathrooms: Featuring contemporary fixtures and finishes, including a spa-like master bathroom with a soaking tub and walk-in shower. Expansive 3,900 Square Feet: Thoughtfully designed to maximize space and comfort, this home offers a seamless flow between living areas. Gourmet Kitchen: Equipped with top-of-the-line stainless steel appliances, custom cabinetry, and a large island, perfect for entertaining. Multiple Decks: Enjoy the fresh ocean breeze and stunning views from the various decks, ideal for outdoor dining and relaxation. Attached Garage: Convenient parking and storage with direct access to the home. Service Alley located in rear of property for easy access. Situated on a 65 x 90 Lot: Plenty of outdoor space for gardening, recreation, and privacy. Prime Location: Situated just 8 houses from the beach, you'll have easy access to the beach, restaurants, and local attractions. Minutes to Atlantic City Casinos, Nightlife, Ocean City Boardwalk is a short drive away. This exquisite home is an exceptional opportunity to live in one of Brigantine's most desirable areas. Don't miss your chance to experience luxury beachside living at its finest! Adjacent buildable lot is currently available for sale 60 x 90 (301A 20th St South) See SJSRMI S #587111