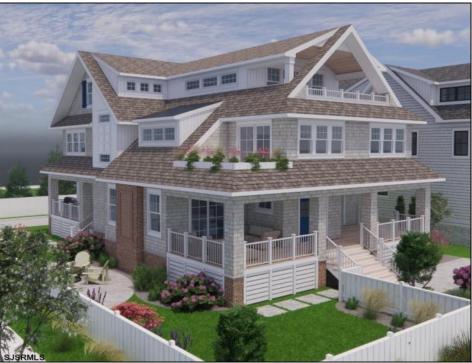

## COMMENTS

Luxury Beachside Living in Brigantine, NJ Welcome to your dream home! This stunning new construction, custom designed by renowned architect Chaser Gaffney, offers the perfect blend of modern elegance and coastal charm. Centrally located on the BEACH BLOCK on 20th St South located in the prestigious A-Zone section of Brigantine Island, this home is a masterpiece of design and comfort. Key Features: 6 Spacious Bedrooms: Perfect for large families or hosting guests, each bedroom provides a serene retreat with ample natural light and high-end finishes. 6.5 Luxurious Bathrooms: Featuring contemporary fixtures and finishes, including a spa-like master bathroom with a soaking tub and walk-in shower. Expansive 3,900 Square Feet: Thoughtfully designed to maximize space and comfort, this home offers a seamless flow between living areas. Gourmet Kitchen: Equipped with top-of-the-line stainless steel appliances, custom cabinetry, and a large island, perfect for entertaining. Multiple Decks: Enjoy the fresh ocean breeze and stunning views from the various decks, ideal for outdoor dining and relaxation. Attached Garage: Convenient parking and storage with direct access to the home. Service Alley located in rear of property for easy access. Situated on a 65 x 90 Lot: Plenty of outdoor space for gardening, recreation, and privacy. Prime Location: Situated just 8 houses from the beach, you'll have easy access to the beach, restaurants, and local attractions. Minutes to Atlantic City Casinos, Nightlife, Ocean City Boardwalk is a short drive away. This exquisite home is an exceptional opportunity to live in one of Brigantine's most desirable areas. Don't miss your chance to experience luxury beachside living at its finest! Adjacent buildable lot is currently 0 (301A 20th St South) See SJSRMLS #587111