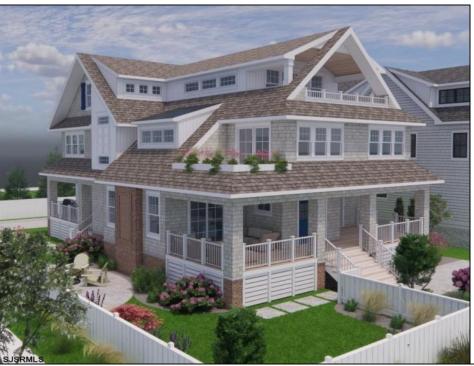

## **COMMENTS**

Luxury Beachside Living in Brigantine, NJ Welcome to your dream home! This stunning new construction, custom designed by renowned architect Chaser Gaffney, offers the perfect blend of modern elegance and coastal charm. Centrally located on the BEACH BLOCK on 20th St South located in the prestigious A-Zone section of Brigantine Island, this home is a masterpiece of design and comfort. Key Features: 6 Spacious Bedrooms: Perfect for large families or hosting guests, each bedroom provides a serene retreat with ample natural light and high-end finishes. 6.5 Luxurious Bathrooms: Featuring contemporary fixtures and finishes, including a spa-like master bathroom with a soaking tub and walk-in shower. Expansive 3,900 Square Feet: Thoughtfully designed to maximize space and comfort, this home offers a seamless flow between living areas. Gourmet Kitchen: Equipped with top-of-the-line stainless steel appliances, custom cabinetry, and a large island, perfect for entertaining. Multiple Decks: Enjoy the fresh ocean breeze and stunning views from the various decks, ideal for outdoor dining and relaxation. Attached Garage: Convenient parking and storage with direct access to the home. Service Alley located in rear of property for easy access. Situated on a 65 x 90 Lot: Plenty of outdoor space for gardening, recreation, and privacy. Prime Location: Situated just 8 houses from the beach, you'll have easy access to the beach, restaurants, and local attractions. Minutes to Atlantic City Casinos, Nightlife, Ocean City Boardwalk is a short drive away. This exquisite home is an exceptional opportunity to live in one of Brigantine's most desirable areas. Don't miss your chance to experience luxury beachside living at its finest! Adjacent buildable lot is currently