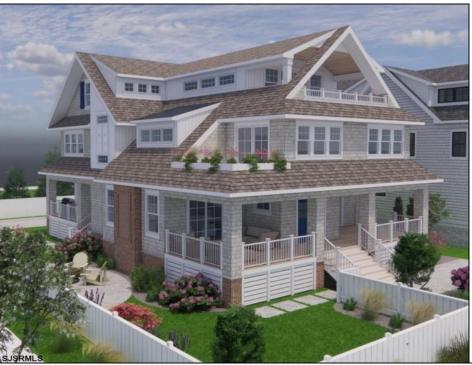

## **COMMENTS**

Luxury Beachside Living in Brigantine, NJ Welcome to your dream home! This stunning new construction, custom designed by renowned architect Chaser Gaffney, offers the perfect blend of modern elegance and coastal charm. Centrally located on the BEACH BLOCK on 20th St South located in the prestigious A-Zone section of Brigantine Island, this home is a masterpiece of design and comfort. Key Features: 6 Spacious Bedrooms: Perfect for large families or hosting guests, each bedroom provides a serene retreat with ample natural light and high-end finishes. 6.5 Luxurious Bathrooms: Featuring contemporary fixtures and finishes, including a spa-like master bathroom with a soaking tub and walk-in shower. Expansive 3,900 Square Feet: Thoughtfully designed to maximize space and comfort, this home offers a seamless flow between living areas. Gourmet Kitchen: Equipped with top-of-the-line stainless steel appliances, custom cabinetry, and a large island, perfect for entertaining. Multiple Decks: Enjoy the fresh ocean breeze and stunning views from the various decks, ideal for outdoor dining and relaxation. Attached Garage: Convenient parking and storage with direct access to the home. Service Alley located in rear of property for easy access. Situated on a 65 x 90 Lot: Plenty of outdoor space for gardening, recreation, and privacy. Prime Location: Situated just 8 houses from the beach, you'll have easy access to the beach, restaurants, and local attractions. Minutes to Atlantic City Casinos, Nightlife, Ocean City Boardwalk is a short drive away. This exquisite home is an exceptional opportunity to live in one of Brigantine's most desirable areas. Don't miss your chance to experience luxury beachside living at its finest! Adjacent buildable lot is currently available for sale 60 x 90 (301A 20th St South) See SJSRMLS #587111