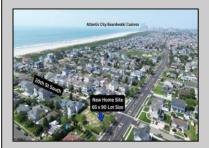

## **COMMENTS**

Luxury Beachside Living in Brigantine, NJ Welcome to your dream home! This stunning new construction, custom designed by renowned architect Chaser Gaffney, offers the perfect blend of modern elegance and coastal charm. Centrally located on the BEACH BLOCK on 20th St South located in the prestigious A-Zone section of Brigantine Island, this home is a masterpiece of design and comfort. Key Features: 6 Spacious Bedrooms: Perfect for large families or hosting guests, each bedroom provides a serene retreat with ample natural light and high-end finishes. 6.5 Luxurious Bathrooms: Featuring contemporary fixtures and finishes, including a spa-like master bathroom with a soaking tub and walk-in shower. Expansive 3,900 Square Feet: Thoughtfully designed to maximize space and comfort, this home offers a seamless flow between living areas. Gourmet Kitchen: Equipped with top-of-the-line stainless steel appliances, custom cabinetry, and a large island, perfect for entertaining. Multiple Decks: Enjoy the fresh ocean breeze and stunning views from the various decks, ideal for outdoor dining and relaxation. Attached Garage: Convenient parking and storage with direct access to the home. Service Alley located in rear of property for easy access. Situated on a 65 x 90 Lot: Plenty of outdoor space for gardening, recreation, and privacy. Prime Location: Situated just 8 houses from the beach, you'll have easy access to the beach, restaurants, and local attractions. Minutes to Atlantic City Casinos, Nightlife, Ocean City Boardwalk is a short drive away. This exquisite home is an exceptional opportunity to live in one of Brigantine's most desirable areas. Don't miss your chance to experience luxury beachside living at its finest! Adjacent buildable lot is currently available for sale 60 x 90 (301A 20th St South) See SJSRMLS #587111