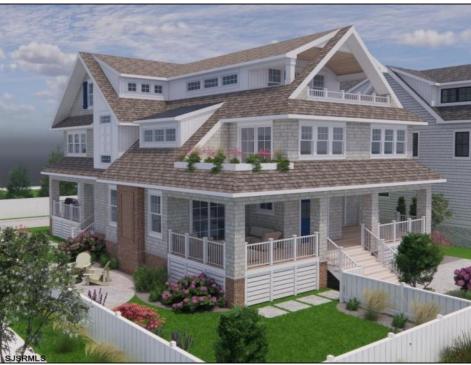

## **COMMENTS**

Luxury Beachside Living in Brigantine, NJ Welcome to your dream home! This stunning new construction, custom designed by renowned architect Chaser Gaffney, offers the perfect blend of modern elegance and coastal charm. Centrally located on the BEACH BLOCK on 20th St South located in the prestigious A-Zone section of Brigantine Island, this home is a masterpiece of design and comfort. Key Features: 6 Spacious Bedrooms: Perfect for large families or hosting guests, each bedroom provides a serene retreat with ample natural light and high-end finishes. 6.5 Luxurious Bathrooms: Featuring contemporary fixtures and finishes, including a spa-like master bathroom with a soaking tub and walk-in shower. Expansive 3,900 Square Feet: Thoughtfully designed to maximize space and comfort, this home offers a seamless flow between living areas. Gourmet Kitchen: Equipped with top-of-the-line stainless steel appliances, custom cabinetry, and a large island, perfect for entertaining. Multiple Decks: Enjoy the fresh ocean breeze and stunning views from the various decks, ideal for outdoor dining and relaxation. Attached Garage: Convenient parking and storage with direct access to the home. Service Alley located in rear of property for easy access. Situated on a 65 x 90 Lot: Plenty of outdoor space for gardening, recreation, and privacy. Prime Location: Situated just 8 houses from the beach, you'll have easy access to the beach, restaurants, and local attractions. Minutes to Atlantic City Casinos, Nightlife, Ocean City Boardwalk is a short drive away. This exquisite home is an exceptional opportunity to live in one of Brigantine's most desirable areas. Don't miss your chance to experience luxury beachside living at its finest! Adjacent buildable lot is currently