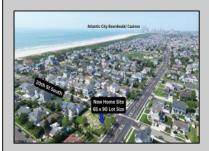

## **COMMENTS**

Luxury Beachside Living in Brigantine, NJ Welcome to your dream home! This stunning new construction, custom designed by renowned architect Chaser Gaffney, offers the perfect blend of modern elegance and coastal charm. Centrally located on the BEACH BLOCK on 20th St South located in the prestigious A-Zone section of Brigantine Island, this home is a masterpiece of design and comfort. Key Features: 6 Spacious Bedrooms: Perfect for large families or hosting guests, each bedroom provides a serene retreat with ample natural light and high-end finishes. 6.5 Luxurious Bathrooms: Featuring contemporary fixtures and finishes, including a spa-like master bathroom with a soaking tub and walk-in shower. Expansive 3,900 Square Feet: Thoughtfully designed to maximize space and comfort, this home offers a seamless flow between living areas. Gourmet Kitchen: Equipped with top-of-the-line stainless steel appliances, custom cabinetry, and a large island, perfect for entertaining. Multiple Decks: Enjoy the fresh ocean breeze and stunning views from the various decks, ideal for outdoor dining and relaxation. Attached Garage: Convenient parking and storage with direct access to the home. Service Alley located in rear of property for easy access. Situated on a 65 x 90 Lot: Plenty of outdoor space for gardening, recreation, and privacy. Prime Location: Situated just 8 houses from the beach, you'll have easy access to the beach, restaurants, and local attractions. Minutes to Atlantic City Casinos, Nightlife, Ocean City Boardwalk is a short drive away. This exquisite home is an exceptional opportunity to live in one of Brigantine's most desirable areas. Don't miss your chance to experience luxury beachside living at its finest! Adjacent buildable lot is currently