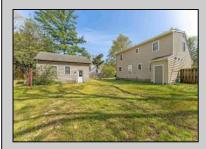

## COMMENTS

Donl't miss this charming Cape Cod style home, nestled in the Holly Acres neighborhood in Dennis Township, convenient to routes 47, 83, Kings Highway, and shore points from Avalon -Sea Isle. On the first floor you will enter into a spacious light filled and well appointed living area finished with hardwood floors flowing directly into the open kitchen area which is beautifully appointed with all white cabinetry and stainless steel appliances. Off the kitchen space to the rear of the home on the first floor are two bedrooms, a full hall bath and laundry room area (downstairs bedrooms are currently used mostly as excess storage). Moving upstairs you will find two large bedrooms , one master bedroom and one additional large bedroom , with a full hall bath in between. The home offers an additional detached building - 2 car+ sized garage, and the large lot area offers unlimited potential - 100\x125\', plenty of space to create your own back yard oasis. Call listing agent to schedule showing, please try to allow 24 hours notice. \*sale subject to owner finding suitable replacement property.