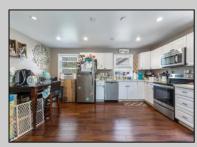

## COMMENTS

Donl't miss this charming Cape Cod style home, nestled in the Holly Acres neighborhood in Dennis Township, convenient to routes 47, 83, Kings Highway, and shore points from Avalon -Sea Isle. On the first floor you will enter into a spacious light filled and well appointed living area finished with hardwood floors flowing directly into the open kitchen area which is beautifully appointed with all white cabinetry and stainless steel appliances. Off the kitchen space to the rear of the home on the first floor are two bedrooms, a full hall bath and laundry room area (downstairs bedrooms are currently used mostly as excess storage). Moving upstairs you will find two large bedrooms , one master bedroom and one additional large bedroom , with a full hall bath in between. The home offers an additional detached building - 2 car+ sized garage, and the large lot area offers unlimited potential - 100\x125\', plenty of space to create your own back yard oasis. Call listing agent to schedule showing, please try to allow 24 hours notice. \*sale subject to owner finding suitable replacement property.

| PROPERTY DETAILS               |                          |                                                                                                                          |                     |
|--------------------------------|--------------------------|--------------------------------------------------------------------------------------------------------------------------|---------------------|
| Exterior<br>Vinyl              | ParkingGarage<br>Two Car | AppliancesIncluded<br>Dishwasher<br>Dryer<br>Electric Stove<br>Microwave<br>Refrigerator<br>Self Cleaning Oven<br>Washer | Heating<br>Electric |
| Cooling<br>Central<br>Electric | HotWater<br>Electric     | Water<br>Well                                                                                                            |                     |