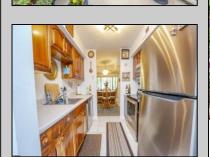

## **COMMENTS**

Charming Garden-Style First Floor Condo Unit! Welcome to your new home featuring modern updates and a prime location. This delightful condo boasts: -New Vinyl Plank Flooring: Enjoy the sleek look and easy maintenance throughout the entire unit. -New Fans & Light Fixtures: Keep cool and bright with stylish new ceiling fans and light in key areas. -New Anderson Door & Screen Door: Enhance your entryway with these high-quality, durable additions. -New Window Screens: Fresh screens for all windows ensure a bug-free breeze. -New Trim: Crisp, clean lines with all-new trim work. -Furniture Negotiable: Option to keep some or all of the furniture for a move-in ready experience. -Back Patio Area: Perfect for relaxing or entertaining. -Storage Shed: Additional space for all your storage needs. Prime Location: This condo is ideally situated within the community, adjacent to the pool and clubhouse on Hickory Lane. Enjoy the convenience of assigned parking directly in front of your unit. Interior Features: -Bathroom: Modern one-piece tub and shower, a vanity, and a laundry area with a stacked washer and dryer. -Spacious Bedroom: Large bedroom featuring a full wall closet (13.5\' L x 8\' H x 2\' D) with double doors, and a generous window (5\' H x 6\' W) providing abundant natural light. Affordable Living: With low taxes, this condo is perfect for someone downsizing or a first-time buyer. Its convenient location offers easy access to restaurants, shopping, the AC Expressway, and the Garden State Parkway. Don't miss out on this opportunity to own a beautiful, updated home in a great location!