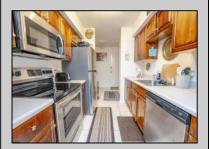

## **COMMENTS**

Charming Garden-Style First Floor Condo Unit! Welcome to your new home featuring modern updates and a prime location. This delightful condo boasts: -New Vinyl Plank Flooring: Enjoy the sleek look and easy maintenance throughout the entire unit. -New Fans & Light Fixtures: Keep cool and bright with stylish new ceiling fans and light in key areas. -New Anderson Door & Screen Door: Enhance your entryway with these high-quality, durable additions. -New Window Screens: Fresh screens for all windows ensure a bug-free breeze. -New Trim: Crisp, clean lines with all-new trim work. -Furniture Negotiable: Option to keep some or all of the furniture for a move-in ready experience. -Back Patio Area: Perfect for relaxing or entertaining. -Storage Shed: Additional space for all your storage needs. Prime Location: This condo is ideally situated within the community, adjacent to the pool and clubhouse on Hickory Lane. Enjoy the convenience of assigned parking directly in front of your unit. Interior Features: -Bathroom: Modern one-piece tub and shower, a vanity, and a laundry area with a stacked washer and dryer. -Spacious Bedroom: Large bedroom featuring a full wall closet (13.5\' L x 8\' H x 2\' D) with double doors, and a generous window (5\' H x 6\' W) providing abundant natural light. Affordable Living: With low taxes, this condo is perfect for someone downsizing or a first-time buyer. Its convenient location offers easy access to restaurants, shopping, the AC Expressway, and the Garden State Parkway. Don't miss out on this opportunity to own a beautiful, updated home in a great location!