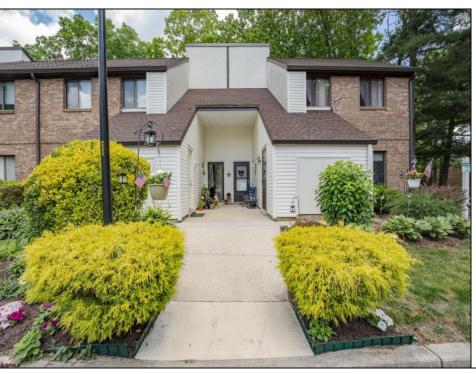

## **COMMENTS**

Charming Garden-Style First Floor Condo Unit! Welcome to your new home featuring modern updates and a prime location. This delightful condo boasts: -New Vinyl Plank Flooring: Enjoy the sleek look and easy maintenance throughout the entire unit. -New Fans & Light Fixtures: Keep cool and bright with stylish new ceiling fans and light in key areas. -New Anderson Door & Screen Door: Enhance your entryway with these high-quality, durable additions. -New Window Screens: Fresh screens for all windows ensure a bug-free breeze. -New Trim: Crisp, clean lines with all-new trim work. -Furniture Negotiable: Option to keep some or all of the furniture for a move-in ready experience. -Back Patio Area: Perfect for relaxing or entertaining. -Storage Shed: Additional space for all your storage needs. Prime Location: This condo is ideally situated within the community, adjacent to the pool and clubhouse on Hickory Lane. Enjoy the convenience of assigned parking directly in front of your unit. Interior Features: -Bathroom: Modern one-piece tub and shower, a vanity, and a laundry area with a stacked washer and dryer. -Spacious Bedroom: Large bedroom featuring a full wall closet (13.5\' L x 8\' H x 2\' D) with double doors, and a generous window (5\' H x 6\' W) providing abundant natural light. Affordable Living: With low taxes, this condo is perfect for someone downsizing or a first-time buyer. Its convenient location offers easy access to restaurants, shopping, the AC Expressway, and the Garden State Parkway. Don't miss out on this opportunity to own a beautiful, updated home in a great location!