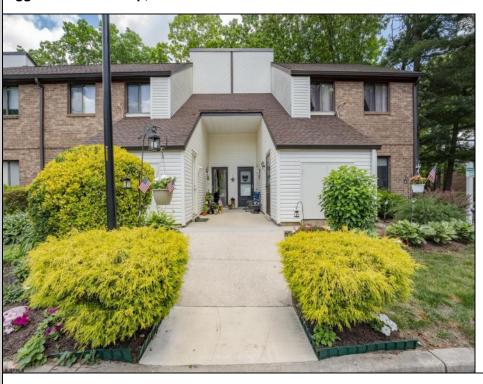

## **COMMENTS**

Charming Garden-Style First Floor Condo Unit! Welcome to your new home featuring modern updates and a prime location. This delightful condo boasts: -New Vinyl Plank Flooring: Enjoy the sleek look and easy maintenance throughout the entire unit. -New Fans & Light Fixtures: Keep cool and bright with stylish new ceiling fans and light in key areas. -New Anderson Door & Screen Door: Enhance your entryway with these high-quality, durable additions. -New Window Screens: Fresh screens for all windows ensure a bug-free breeze. -New Trim: Crisp, clean lines with all-new trim work. -Furniture Negotiable: Option to keep some or all of the furniture for a move-in ready experience. -Back Patio Area: Perfect for relaxing or entertaining. -Storage Shed: Additional space for all your storage needs. Prime Location: This condo is ideally situated within the community, adjacent to the pool and clubhouse on Hickory Lane. Enjoy the convenience of assigned parking directly in front of your unit. Interior Features: -Bathroom: Modern one-piece tub and shower, a vanity, and a laundry area with a stacked washer and dryer. -Spacious Bedroom: Large bedroom featuring a full wall closet (13.5\' L x 8\' H x 2\' D) with double doors, and a generous window (5\' H x 6\' W) providing abundant natural light. Affordable Living: With low taxes, this condo is perfect for someone downsizing or a first-time buyer. Its convenient location offers easy access to restaurants, shopping, the AC Expressway, and the Garden State Parkway. Don't miss out on this opportunity to own a beautiful, updated home in a great location!