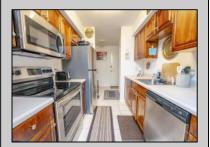

## **COMMENTS**

Charming Garden-Style First Floor Condo Unit! Welcome to your new home featuring modern updates and a prime location. This delightful condo boasts: -New Vinyl Plank Flooring: Enjoy the sleek look and easy maintenance throughout the entire unit. -New Fans & Light Fixtures: Keep cool and bright with stylish new ceiling fans and light in key areas. -New Anderson Door & Screen Door: Enhance your entryway with these high-quality, durable additions. -New Window Screens: Fresh screens for all windows ensure a bug-free breeze. -New Trim: Crisp, clean lines with all-new trim work. -Furniture Negotiable: Option to keep some or all of the furniture for a move-in ready experience. -Back Patio Area: Perfect for relaxing or entertaining. -Storage Shed: Additional space for all your storage needs. Prime Location: This condo is ideally situated within the community, adjacent to the pool and clubhouse on Hickory Lane. Enjoy the convenience of assigned parking directly in front of your unit. Interior Features: -Bathroom: Modern one-piece tub and shower, a vanity, and a laundry area with a stacked washer and dryer. -Spacious Bedroom: Large bedroom featuring a full wall closet (13.5\' L x 8\' H x 2\' D) with double doors, and a generous window (5\' H x 6\' W) providing abundant natural light. Affordable Living: With low taxes, this condo is perfect for someone downsizing or a first-time buyer. Its convenient location offers easy access to restaurants, shopping, the AC Expressway, and the Garden State Parkway. Don't miss out on this opportunity to own a beautiful, updated home in a great location!