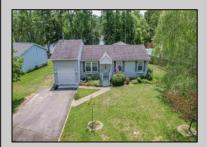

## **COMMENTS**

Waterfront ranch home with approximately 2140 sq. ft. It has been expanded and updated, making it move-in ready. The house features views of the lake from the family room, master bedroom, and den. The 24 x 12 ft. family room is perfect for entertaining, with a pass-through from the adjoining kitchen, a gas log fireplace, and lots of natural light. The master bedroom consists of two adjacent rooms (12x11 and 11.6x11), a walk-in closet, and a spacious master bath with a large Jacuzzi. The roof is only 12 years old, and the natural gas heat and central air are new as of 9 years ago. The property is conveniently located near the expressway. The property currently has military tax-exempt status, but this is subject to change.