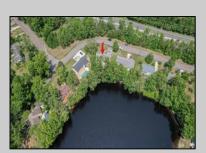

## **COMMENTS**

Waterfront ranch home with approximately 2140 sq. ft. It has been expanded and updated, making it move-in ready. The house features views of the lake from the family room, master bedroom, and den. The 24 x 12 ft. family room is perfect for entertaining, with a pass-through from the adjoining kitchen, a gas log fireplace, and lots of natural light. The master bedroom consists of two adjacent rooms (12x11 and 11.6x11), a walk-in closet, and a spacious master bath with a large Jacuzzi. The roof is only 12 years old, and the natural gas heat and central air are new as of 9 years ago. The property is conveniently located near the expressway. The property currently has military tax-exempt status, but this is subject to change.