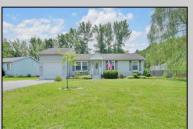

## **COMMENTS**

Waterfront ranch home with approximately 2140 sq. ft. It has been expanded and updated, making it move-in ready. The house features views of the lake from the family room, master bedroom, and den. The 24 x 12 ft. family room is perfect for entertaining, with a pass-through from the adjoining kitchen, a gas log fireplace, and lots of natural light. The master bedroom consists of two adjacent rooms (12x11 and 11.6x11), a walk-in closet, and a spacious master bath with a large Jacuzzi. The roof is only 12 years old, and the natural gas heat and central air are new as of 9 years ago. The property is conveniently located near the expressway. The property currently has military tax-exempt status, but this is subject to change.