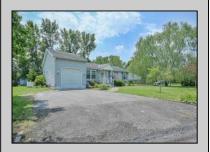

## **COMMENTS**

Waterfront ranch home with approximately 2140 sq. ft. It has been expanded and updated, making it move-in ready. The house features views of the lake from the family room, master bedroom, and den. The 24 x 12 ft. family room is perfect for entertaining, with a pass-through from the adjoining kitchen, a gas log fireplace, and lots of natural light. The master bedroom consists of two adjacent rooms (12x11 and 11.6x11), a walk-in closet, and a spacious master bath with a large Jacuzzi. The roof is only 12 years old, and the natural gas heat and central air are new as of 9 years ago. The property is conveniently located near the expressway. The property currently has military tax-exempt status, but this is subject to change.