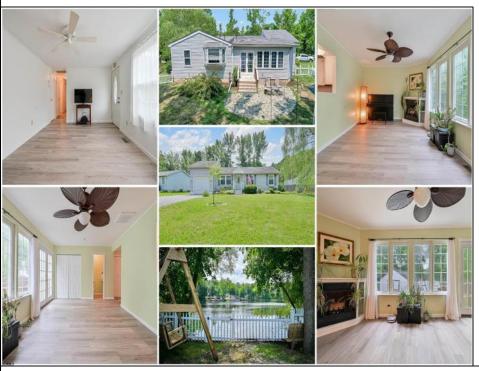

## **COMMENTS**

Waterfront ranch home with approximately 2140 sq. ft. It has been expanded and updated, making it move-in ready. The house features views of the lake from the family room, master bedroom, and den. The 24 x 12 ft. family room is perfect for entertaining, with a pass-through from the adjoining kitchen, a gas log fireplace, and lots of natural light. The master bedroom consists of two adjacent rooms (12x11 and 11.6x11), a walk-in closet, and a spacious master bath with a large Jacuzzi. The roof is only 12 years old, and the natural gas heat and central air are new as of 9 years ago. The property is conveniently located near the expressway. The property currently has military tax-exempt status, but this is subject to change.