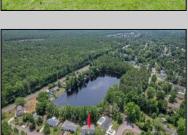

## **COMMENTS**

Waterfront ranch home with approximately 2140 sq. ft. It has been expanded and updated, making it move-in ready. The house features views of the lake from the family room, master bedroom, and den. The 24 x 12 ft. family room is perfect for entertaining, with a pass-through from the adjoining kitchen, a gas log fireplace, and lots of natural light. The master bedroom consists of two adjacent rooms (12x11 and 11.6x11), a walk-in closet, and a spacious master bath with a large Jacuzzi. The roof is only 12 years old, and the natural gas heat and central air are new as of 9 years ago. The property is conveniently located near the expressway. The property currently has military tax-exempt status, but this is subject to change.