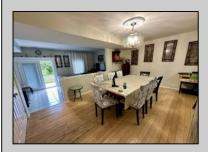

## COMMENTS

Come see this Lakefront Townhouse with three spacious bedrooms and 2 1/2 bathrooms, a recently renovated kitchen with SS appliances, a side-by-side refrigerator with/ ice & water in the door, a newer self-cleaning gas stove with vent hood, and new quartz countertops. Hardwood (bamboo) floors are in the hall and dining room, and tile floors are in the living room. Fireplace surrounded in marble. The master bedroom has a cathedral ceiling. The backyard view of the condo overlooks the beautiful lake for pleasant relaxation. There is a one car garage with parking space in front. HOA is \$220, and the community fee is \$69,00 monthly, which covers the swimming pool, the tennis court, and the gym. Schedule ASAP. You must see this lovely opportunity.