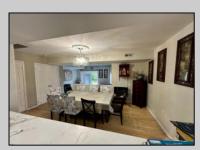

## COMMENTS

Come see this Lakefront Townhouse with three spacious bedrooms and 2 1/2 bathrooms, a recently renovated kitchen with SS appliances, a side-by-side refrigerator with/ ice & water in the door, a newer self-cleaning gas stove with vent hood, and new quartz countertops. Hardwood (bamboo) floors are in the hall and dining room, and tile floors are in the living room. Fireplace surrounded in marble. The master bedroom has a cathedral ceiling. The backyard view of the condo overlooks the beautiful lake for pleasant relaxation. There is a one car garage with parking space in front. HOA is \$220, and the community fee is \$69,00 monthly, which covers the swimming pool, the tennis court, and the gym. Schedule ASAP. You must see this lovely opportunity.