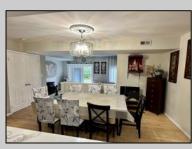

## COMMENTS

Come see this Lakefront Townhouse with three spacious bedrooms and 2 1/2 bathrooms, a recently renovated kitchen with SS appliances, a side-by-side refrigerator with/ ice & water in the door, a newer self-cleaning gas stove with vent hood, and new quartz countertops. Hardwood (bamboo) floors are in the hall and dining room, and tile floors are in the living room. Fireplace surrounded in marble. The master bedroom has a cathedral ceiling. The backyard view of the condo overlooks the beautiful lake for pleasant relaxation. There is a one car garage with parking space in front. HOA is \$220, and the community fee is \$69,00 monthly, which covers the swimming pool, the tennis court, and the gym. Schedule ASAP. You must see this lovely opportunity.