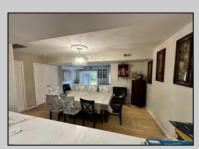

## COMMENTS

Come see this Lakefront Townhouse with three spacious bedrooms and 2 1/2 bathrooms, a recently renovated kitchen with SS appliances, a side-by-side refrigerator with/ ice & water in the door, a newer self-cleaning gas stove with vent hood, and new quartz countertops. Hardwood (bamboo) floors are in the hall and dining room, and tile floors are in the living room. Fireplace surrounded in marble. The master bedroom has a cathedral ceiling. The backyard view of the condo overlooks the beautiful lake for pleasant relaxation. There is a one car garage with parking space in front. HOA is \$220, and the community fee is \$69,00 monthly, which covers the swimming pool, the tennis court, and the gym. Schedule ASAP. You must see this lovely opportunity.