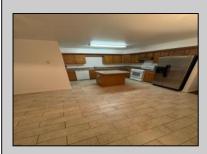

## COMMENTS

Welcome to Wells court in Oakcrest Estates. Seller has taken meticulous care of the property to leave it updated and clean for the next owner. More interior pictures to come soon. Seller has finished painting the entire interior of the home and placed new carpet for the entire 2nd floor and stairs . Lighting fixtures in all bathrooms, living room and kitchen chandelier are being replaced. Hot water heater changed in 2020 Do not miss out and bring your best offer. Property is being Sold as-is Buyer is responsible for all CO/City requirements First Showings start at open house 07/14/2024 1pm-4pm

**PROPERTY DETAILS OutsideFeatures** ParkingGarage Fenced Yard None

Heating

OtherRooms Dining Room Eat In Kitchen Laundry/Utility Room

Cooling

Central

InteriorFeatures Storage

> HotWater Gas

AppliancesIncluded Dishwasher Dryer Gas Stove