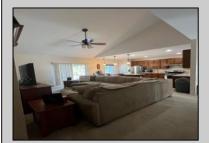

## COMMENTS

Lovely rancher boasts 3 bedrooms and 2 full baths. Kitchen has plenty of cabinets, stainless steel appliance and peninsula for entertaining guests. Master bedroom with tray ceiling and 2 walk in closets. Huge fencened in backyard with pool for family fun and BBQ\'s. A must see!! Owner is very flexible with showings.

| PROPERTY DETAILS                                                                       |                                                                                                                            |                          |                                                                                         |
|----------------------------------------------------------------------------------------|----------------------------------------------------------------------------------------------------------------------------|--------------------------|-----------------------------------------------------------------------------------------|
| Exterior<br>Vinyl                                                                      | OutsideFeatures<br>Curbs<br>Fenced Yard<br>Pool-Above Ground<br>Porch<br>Sidewalks<br>Sprinkler System                     | ParkingGarage<br>Two Car | OtherRooms<br>Dining Area<br>Laundry/Utility Room<br>Recreation/Family<br>Storage Attic |
| InteriorFeatures<br>Cathedral Ceiling<br>Smoke/Fire Alarm<br>Storage<br>Walk In Closet | AppliancesIncluded<br>Burglar Alarm<br>Dishwasher<br>Disposal<br>Dryer<br>Gas Stove<br>Microwave<br>Refrigerator<br>Washer | AlsoIncluded<br>Blinds   | Basement<br>6 Ft. or More Head<br>Room<br>Full<br>Unfinished                            |
| Heating<br>Forced Air<br>Gas-Natural<br>Sewer<br>Public Sewer                          | Cooling<br>Ceiling Fan(s)<br>Central                                                                                       | HotWater<br>Tankless-gas |                                                                                         |