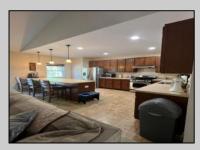

## COMMENTS

Lovely rancher boasts 3 bedrooms and 2 full baths. Kitchen has plenty of cabinets, stainless steel appliance and peninsula for entertaining guests. Master bedroom with tray ceiling and 2 walk in closets. Huge fencened in backyard with pool for family fun and BBQ\'s. A must see!! Owner is very flexible with showings.