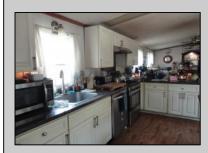

## COMMENTS

HURRY! This double wide mobile home is the biggest in this 55+ community. It\'s the first house on the left when turning onto the street. It has 2 bedrooms, 2 full bathrooms, the master suite has his and her closets, master bathroom was renovated 2 yrs ago along with the roof. The kitchen has good space with stainless steel appliances and laminate flooring throughout the house. You can relax on your front deck with family or friends and it covers the length of the property so there\'s plenty of room for everyone. There are 2 sheds on the property which gives a lot of room for storage. The lot fee includes, water, sewer, trash, lawn care, pool and clubhouse. Best of all, this home is PRICED to SELL. Call NOW to schedule your private showing.

| PROPERTY DETAILS                                                                 |                                      |                       |                                                                                 |
|----------------------------------------------------------------------------------|--------------------------------------|-----------------------|---------------------------------------------------------------------------------|
| Exterior<br>Vinyl                                                                | OutsideFeatures<br>Deck<br>Shed      | ParkingGarage<br>None | OtherRooms<br>Eat In Kitchen<br>Laundry/Utility Room<br>Primary BR on 1st floor |
| AppliancesIncluded<br>Dishwasher<br>Dryer<br>Gas Stove<br>Refrigerator<br>Washer | Heating<br>Forced Air<br>Gas-Natural | Cooling<br>Central    | HotWater<br>Gas                                                                 |
| Water<br>Public                                                                  | Sewer<br>Public Sewer                |                       |                                                                                 |