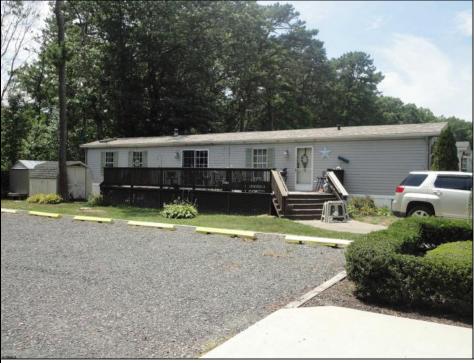

## COMMENTS

HURRY! This double wide mobile home is the biggest in this 55+ community. It\'s the first house on the left when turning onto the street. It has 2 bedrooms, 2 full bathrooms, the master suite has his and her closets, master bathroom was renovated 2 yrs ago along with the roof. The kitchen has good space with stainless steel appliances and laminate flooring throughout the house. You can relax on your front deck with family or friends and it covers the length of the property so there\'s plenty of room for everyone. There are 2 sheds on the property which gives a lot of room for storage. The lot fee includes, water, sewer, trash, lawn care, pool and clubhouse. Best of all, this home is PRICED to SELL. Call NOW to schedule your private showing.