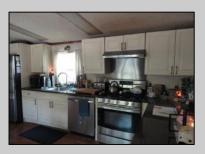

## COMMENTS

HURRY! This double wide mobile home is the biggest in this 55+ community. It\'s the first house on the left when turning onto the street. It has 2 bedrooms, 2 full bathrooms, the master suite has his and her closets, master bathroom was renovated 2 yrs ago along with the roof. The kitchen has good space with stainless steel appliances and laminate flooring throughout the house. You can relax on your front deck with family or friends and it covers the length of the property so there\'s plenty of room for everyone. There are 2 sheds on the property which gives a lot of room for storage. The lot fee includes, water, sewer, trash, lawn care, pool and clubhouse. Best of all, this home is PRICED to SELL. Call NOW to schedule your private showing.

| PROPERTY DETAILS                                                                 |                                      |                       |                                                                                 |
|----------------------------------------------------------------------------------|--------------------------------------|-----------------------|---------------------------------------------------------------------------------|
| Exterior<br>Vinyl                                                                | OutsideFeatures<br>Deck<br>Shed      | ParkingGarage<br>None | OtherRooms<br>Eat In Kitchen<br>Laundry/Utility Room<br>Primary BR on 1st floor |
| AppliancesIncluded<br>Dishwasher<br>Dryer<br>Gas Stove<br>Refrigerator<br>Washer | Heating<br>Forced Air<br>Gas-Natural | Cooling<br>Central    | HotWater<br>Gas                                                                 |
| Water<br>Public                                                                  | Sewer<br>Public Sewer                |                       |                                                                                 |