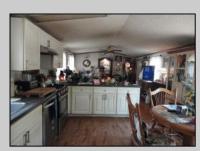

## COMMENTS

HURRY! This double wide mobile home is the biggest in this 55+ community. It\'s the first house on the left when turning onto the street. It has 2 bedrooms, 2 full bathrooms, the master suite has his and her closets, master bathroom was renovated 2 yrs ago along with the roof. The kitchen has good space with stainless steel appliances and laminate flooring throughout the house. You can relax on your front deck with family or friends and it covers the length of the property so there\'s plenty of room for everyone. There are 2 sheds on the property which gives a lot of room for storage. The lot fee includes, water, sewer, trash, lawn care, pool and clubhouse. Best of all, this home is PRICED to SELL. Call NOW to schedule your private showing.

| PROPERTY DETAILS                                                                 |                                      |                       |                                                                                 |
|----------------------------------------------------------------------------------|--------------------------------------|-----------------------|---------------------------------------------------------------------------------|
| Exterior<br>Vinyl                                                                | OutsideFeatures<br>Deck<br>Shed      | ParkingGarage<br>None | OtherRooms<br>Eat In Kitchen<br>Laundry/Utility Room<br>Primary BR on 1st floor |
| AppliancesIncluded<br>Dishwasher<br>Dryer<br>Gas Stove<br>Refrigerator<br>Washer | Heating<br>Forced Air<br>Gas-Natural | Cooling<br>Central    | HotWater<br>Gas                                                                 |
| Water<br>Public                                                                  | Sewer<br>Public Sewer                |                       |                                                                                 |