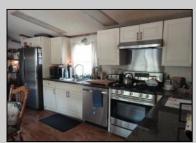

## COMMENTS

HURRY! This double wide mobile home is the biggest in this 55+ community. It\'s the first house on the left when turning onto the street. It has 2 bedrooms, 2 full bathrooms, the master suite has his and her closets, master bathroom was renovated 2 yrs ago along with the roof. The kitchen has good space with stainless steel appliances and laminate flooring throughout the house. You can relax on your front deck with family or friends and it covers the length of the property so there\'s plenty of room for everyone. There are 2 sheds on the property which gives a lot of room for storage. The lot fee includes, water, sewer, trash, lawn care, pool and clubhouse. Best of all, this home is PRICED to SELL. Call NOW to schedule your private showing.

| PROPERTY DETAILS                                                                 |                                      |                       |                                                                                 |
|----------------------------------------------------------------------------------|--------------------------------------|-----------------------|---------------------------------------------------------------------------------|
| Exterior<br>Vinyl                                                                | OutsideFeatures<br>Deck<br>Shed      | ParkingGarage<br>None | OtherRooms<br>Eat In Kitchen<br>Laundry/Utility Room<br>Primary BR on 1st floor |
| AppliancesIncluded<br>Dishwasher<br>Dryer<br>Gas Stove<br>Refrigerator<br>Washer | Heating<br>Forced Air<br>Gas-Natural | Cooling<br>Central    | HotWater<br>Gas                                                                 |
| Water<br>Public                                                                  | Sewer<br>Public Sewer                |                       |                                                                                 |