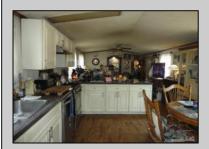

## **COMMENTS**

HURRY! This double wide mobile home is the biggest in this 55+ community. It\'s the first house on the left when turning onto the street. It has 2 bedrooms, 2 full bathrooms, the master suite has his and her closets, master bathroom was renovated 2 yrs ago along with the roof. The kitchen has good space with stainless steel appliances and laminate flooring throughout the house. You can relax on your front deck with family or friends and it covers the length of the property so there\'s plenty of room for everyone. There are 2 sheds on the property which gives a lot of room for storage. The lot fee includes, water, sewer, trash, lawn care, pool and clubhouse. Best of all, this home is PRICED to SELL. Call NOW to schedule your private showing.

PROPERTY DETAILS

Exterior OutsideFeatures ParkingGarage OtherRooms
Vinyl Deck None Eat In Kitchen
Shed Laundry/Utility Room
Primary BR on 1st floor

AppliancesIncluded Heating Cooling HotWater
Dishwasher Forced Air Central Gas
Dryer Gas-Natural