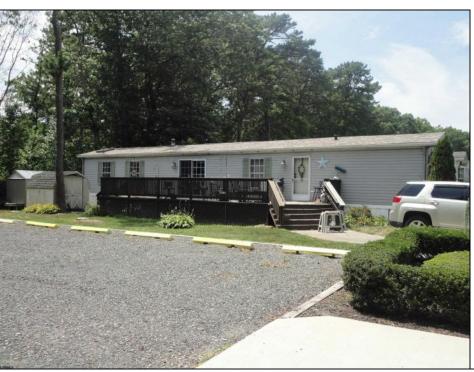

## **COMMENTS**

HURRY! This double wide mobile home is the biggest in this 55+ community. It\'s the first house on the left when turning onto the street. It has 2 bedrooms, 2 full bathrooms, the master suite has his and her closets, master bathroom was renovated 2 yrs ago along with the roof. The kitchen has good space with stainless steel appliances and laminate flooring throughout the house. You can relax on your front deck with family or friends and it covers the length of the property so there\'s plenty of room for everyone. There are 2 sheds on the property which gives a lot of room for storage. The lot fee includes, water, sewer, trash, lawn care, pool and clubhouse. Best of all, this home is PRICED to SELL. Call NOW to schedule your private showing.