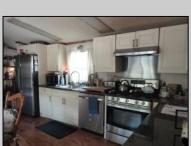

## **COMMENTS**

HURRY! This double wide mobile home is the biggest in this 55+ community. It\'s the first house on the left when turning onto the street. It has 2 bedrooms, 2 full bathrooms, the master suite has his and her closets, master bathroom was renovated 2 yrs ago along with the roof. The kitchen has good space with stainless steel appliances and laminate flooring throughout the house. You can relax on your front deck with family or friends and it covers the length of the property so there\'s plenty of room for everyone. There are 2 sheds on the property which gives a lot of room for storage. The lot fee includes, water, sewer, trash, lawn care, pool and clubhouse. Best of all, this home is PRICED to SELL. Call NOW to schedule your private showing.

PROPERTY DETAILS

Exterior OutsideFeatures ParkingGarage OtherRooms
Vinyl Deck None Eat In Kitchen
Shed Laundry/Utility Room
Primary BR on 1st floor

AppliancesIncluded Heating Cooling HotWater
Dishwasher Forced Air Central Gas
Dryer Gas-Natural