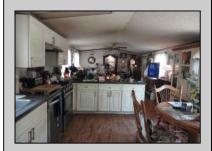

## **COMMENTS**

HURRY! This double wide mobile home is the biggest in this 55+ community. It\'s the first house on the left when turning onto the street. It has 2 bedrooms, 2 full bathrooms, the master suite has his and her closets, master bathroom was renovated 2 yrs ago along with the roof. The kitchen has good space with stainless steel appliances and laminate flooring throughout the house. You can relax on your front deck with family or friends and it covers the length of the property so there\'s plenty of room for everyone. There are 2 sheds on the property which gives a lot of room for storage. The lot fee includes, water, sewer, trash, lawn care, pool and clubhouse. Best of all, this home is PRICED to SELL. Call NOW to schedule your private showing.

PROPERTY DETAILS

Exterior OutsideFeatures ParkingGarage OtherRooms
Vinyl Deck None Eat In Kitchen
Shed Laundry/Utility Room
Primary BR on 1st floor

AppliancesIncluded Heating Cooling HotWater
Dishwasher Forced Air Central Gas
Dryer Gas-Natural