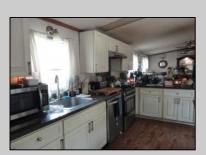

## **COMMENTS**

HURRY! This double wide mobile home is the biggest in this 55+ community. It\'s the first house on the left when turning onto the street. It has 2 bedrooms, 2 full bathrooms, the master suite has his and her closets, master bathroom was renovated 2 yrs ago along with the roof. The kitchen has good space with stainless steel appliances and laminate flooring throughout the house. You can relax on your front deck with family or friends and it covers the length of the property so there\'s plenty of room for everyone. There are 2 sheds on the property which gives a lot of room for storage. The lot fee includes, water, sewer, trash, lawn care, pool and clubhouse. Best of all, this home is PRICED to SELL. Call NOW to schedule your private showing.

PROPERTY DETAILS

Exterior OutsideFeatures ParkingGarage OtherRooms
Vinyl Deck None Eat In Kitchen
Shed Laundry/Utility Room
Primary BR on 1st floor

AppliancesIncluded Heating Cooling HotWater
Dishwasher Forced Air Central Gas
Dryer Gas-Natural