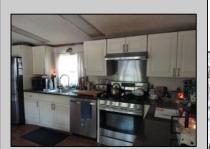

## **COMMENTS**

HURRY! This double wide mobile home is the biggest in this 55+ community. It\'s the first house on the left when turning onto the street. It has 2 bedrooms, 2 full bathrooms, the master suite has his and her closets, master bathroom was renovated 2 yrs ago along with the roof. The kitchen has good space with stainless steel appliances and laminate flooring throughout the house. You can relax on your front deck with family or friends and it covers the length of the property so there\'s plenty of room for everyone. There are 2 sheds on the property which gives a lot of room for storage. The lot fee includes, water, sewer, trash, lawn care, pool and clubhouse. Best of all, this home is PRICED to SELL. Call NOW to schedule your private showing.

PROPERTY DETAILS

Exterior OutsideFeatures ParkingGarage OtherRooms
Vinyl Deck None Eat In Kitchen
Shed Laundry/Utility Room
Primary BR on 1st floor

AppliancesIncluded Heating Cooling HotWater
Dishwasher Forced Air Central Gas
Dryer Gas-Natural