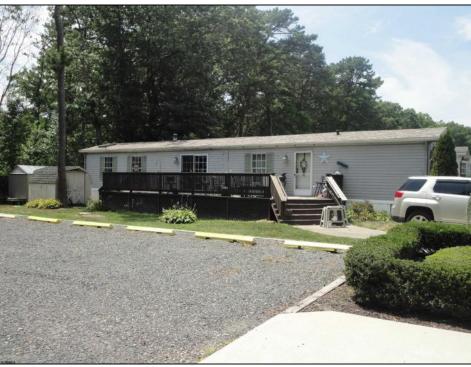

## **COMMENTS**

HURRY! This double wide mobile home is the biggest in this 55+ community. It\'s the first house on the left when turning onto the street. It has 2 bedrooms, 2 full bathrooms, the master suite has his and her closets, master bathroom was renovated 2 yrs ago along with the roof. The kitchen has good space with stainless steel appliances and laminate flooring throughout the house. You can relax on your front deck with family or friends and it covers the length of the property so there\'s plenty of room for everyone. There are 2 sheds on the property which gives a lot of room for storage. The lot fee includes, water, sewer, trash, lawn care, pool and clubhouse. Best of all, this home is PRICED to SELL. Call NOW to schedule your private showing.

PROPERTY DETAILS

Exterior OutsideFeatures ParkingGarage OtherRooms
Vinyl Deck None Eat In Kitchen
Shed Laundry/Utility Room
Primary BR on 1st floor

AppliancesIncluded Heating Cooling HotWater Dishwasher Forced Air Central Gas