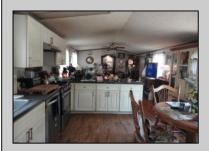

## **COMMENTS**

HURRY! This double wide mobile home is the biggest in this 55+ community. It\'s the first house on the left when turning onto the street. It has 2 bedrooms, 2 full bathrooms, the master suite has his and her closets, master bathroom was renovated 2 yrs ago along with the roof. The kitchen has good space with stainless steel appliances and laminate flooring throughout the house. You can relax on your front deck with family or friends and it covers the length of the property so there\'s plenty of room for everyone. There are 2 sheds on the property which gives a lot of room for storage. The lot fee includes, water, sewer, trash, lawn care, pool and clubhouse. Best of all, this home is PRICED to SELL. Call NOW to schedule your private showing.

PROPERTY DETAILS

Exterior OutsideFeatures ParkingGarage OtherRooms
Vinyl Deck None Eat In Kitchen
Shed Laundry/Utility Room
Primary BR on 1st floor

AppliancesIncluded Heating Cooling HotWater Dishwasher Forced Air Central Gas