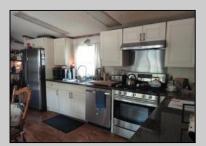

## **COMMENTS**

HURRY! This double wide mobile home is the biggest in this 55+ community. It\'s the first house on the left when turning onto the street. It has 2 bedrooms, 2 full bathrooms, the master suite has his and her closets, master bathroom was renovated 2 yrs ago along with the roof. The kitchen has good space with stainless steel appliances and laminate flooring throughout the house. You can relax on your front deck with family or friends and it covers the length of the property so there\'s plenty of room for everyone. There are 2 sheds on the property which gives a lot of room for storage. The lot fee includes, water, sewer, trash, lawn care, pool and clubhouse. Best of all, this home is PRICED to SELL. Call NOW to schedule your private showing.

PROPERTY DETAILS

Exterior OutsideFeatures ParkingGarage OtherRooms
Vinyl Deck None Eat In Kitchen
Shed Laundry/Utility Room
Primary BR on 1st floor

AppliancesIncluded Heating Cooling HotWater Dishwasher Forced Air Central Gas