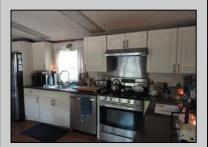

## **COMMENTS**

HURRY! This double wide mobile home is the biggest in this 55+ community. It\'s the first house on the left when turning onto the street. It has 2 bedrooms, 2 full bathrooms, the master suite has his and her closets, master bathroom was renovated 2 yrs ago along with the roof. The kitchen has good space with stainless steel appliances and laminate flooring throughout the house. You can relax on your front deck with family or friends and it covers the length of the property so there\'s plenty of room for everyone. There are 2 sheds on the property which gives a lot of room for storage. The lot fee includes, water, sewer, trash, lawn care, pool and clubhouse. Best of all, this home is PRICED to SELL. Call NOW to schedule your private showing.

PROPERTY DETAILS

Exterior OutsideFeatures ParkingGarage OtherRooms
Vinyl Deck None Eat In Kitchen
Shed Laundry/Utility Room
Primary BR on 1st floor

AppliancesIncluded Heating Cooling HotWater Dishwasher Forced Air Central Gas