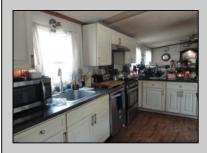

## **COMMENTS**

HURRY! This double wide mobile home is the biggest in this 55+ community. It\'s the first house on the left when turning onto the street. It has 2 bedrooms, 2 full bathrooms, the master suite has his and her closets, master bathroom was renovated 2 yrs ago along with the roof. The kitchen has good space with stainless steel appliances and laminate flooring throughout the house. You can relax on your front deck with family or friends and it covers the length of the property so there\'s plenty of room for everyone. There are 2 sheds on the property which gives a lot of room for storage. The lot fee includes, water, sewer, trash, lawn care, pool and clubhouse. Best of all, this home is PRICED to SELL. Call NOW to schedule your private showing.

PROPERTY DETAILS

Exterior OutsideFeatures ParkingGarage OtherRooms
Vinyl Deck None Eat In Kitchen
Shed Laundry/Utility Room
Primary BR on 1st floor

AppliancesIncluded Heating Cooling HotWater Dishwasher Forced Air Central Gas