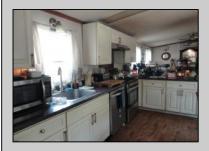

## **COMMENTS**

HURRY! This double wide mobile home is the biggest in this 55+ community. It\'s the first house on the left when turning onto the street. It has 2 bedrooms, 2 full bathrooms, the master suite has his and her closets, master bathroom was renovated 2 yrs ago along with the roof. The kitchen has good space with stainless steel appliances and laminate flooring throughout the house. You can relax on your front deck with family or friends and it covers the length of the property so there\'s plenty of room for everyone. There are 2 sheds on the property which gives a lot of room for storage. The lot fee includes, water, sewer, trash, lawn care, pool and clubhouse. Best of all, this home is PRICED to SELL. Call NOW to schedule your private showing.