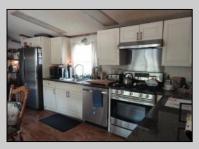

## **COMMENTS**

HURRY! This double wide mobile home is the biggest in this 55+ community. It\'s the first house on the left when turning onto the street. It has 2 bedrooms, 2 full bathrooms, the master suite has his and her closets, master bathroom was renovated 2 yrs ago along with the roof. The kitchen has good space with stainless steel appliances and laminate flooring throughout the house. You can relax on your front deck with family or friends and it covers the length of the property so there\'s plenty of room for everyone. There are 2 sheds on the property which gives a lot of room for storage. The lot fee includes, water, sewer, trash, lawn care, pool and clubhouse. Best of all, this home is PRICED to SELL. Call NOW to schedule your private showing.