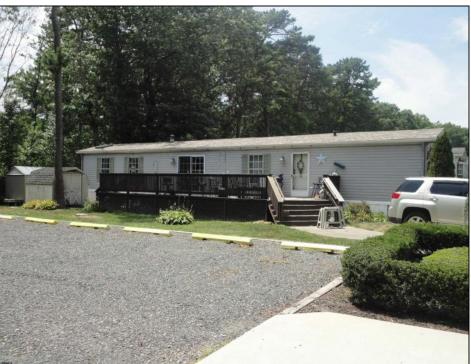

## **COMMENTS**

HURRY! This double wide mobile home is the biggest in this 55+ community. It\'s the first house on the left when turning onto the street. It has 2 bedrooms, 2 full bathrooms, the master suite has his and her closets, master bathroom was renovated 2 yrs ago along with the roof. The kitchen has good space with stainless steel appliances and laminate flooring throughout the house. You can relax on your front deck with family or friends and it covers the length of the property so there\'s plenty of room for everyone. There are 2 sheds on the property which gives a lot of room for storage. The lot fee includes, water, sewer, trash, lawn care, pool and clubhouse. Best of all, this home is PRICED to SELL. Call NOW to schedule your private showing.