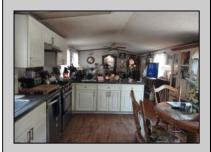

## **COMMENTS**

HURRY! This double wide mobile home is the biggest in this 55+ community. It\'s the first house on the left when turning onto the street. It has 2 bedrooms, 2 full bathrooms, the master suite has his and her closets, master bathroom was renovated 2 yrs ago along with the roof. The kitchen has good space with stainless steel appliances and laminate flooring throughout the house. You can relax on your front deck with family or friends and it covers the length of the property so there\'s plenty of room for everyone. There are 2 sheds on the property which gives a lot of room for storage. The lot fee includes, water, sewer, trash, lawn care, pool and clubhouse. Best of all, this home is PRICED to SELL. Call NOW to schedule your private showing.