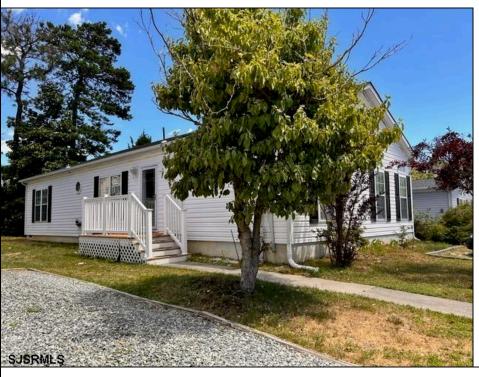

## **COMMENTS**

Beautifully maintained, fully renovated Ritz Craft Aspen model in the desirable Oaks of Weymouth. Open split floorplan allows for easy entertainment. Large eat in kitchen with island, long counter with cabinets has opening to living room. Sliding glass doors off kitchen and laundry room lead to large wrap around screened-in porch. Large Master suite with walk-in closet and bathroom with walk-in shower. Two additional bedrooms could also serve as an office or den with another walk-in closet. Laminate flooring, modern countertops, glass door knobs and chandeliers throughout. Roof replaced 2022, kitchen, bathrooms remodeled in 2017. Enjoy the amenities in this sought after 55+ Adult community which includes a beautifully renovated club house available for rent, swimming pool, tennis and a fitness center. The lot rent includes taxes, water, and sewer.