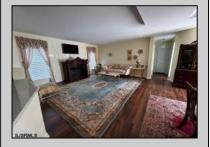

## **COMMENTS**

Beautifully maintained, fully renovated Ritz Craft Aspen model in the desirable Oaks of Weymouth. Open split floorplan allows for easy entertainment. Large eat in kitchen with island, long counter with cabinets has opening to living room. Sliding glass doors off kitchen and laundry room lead to large wrap around screened-in porch. Large Master suite with walk-in closet and bathroom with walk-in shower. Two additional bedrooms could also serve as an office or den with another walk-in closet. Laminate flooring, modern countertops, glass door knobs and chandeliers throughout. Roof replaced 2022, kitchen, bathrooms remodeled in 2017. Enjoy the amenities in this sought after 55+ Adult community which includes a beautifully renovated club house available for rent, swimming pool, tennis and a fitness center. The lot rent includes taxes, water, and sewer.