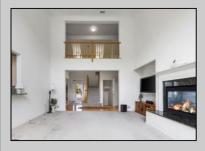

## **COMMENTS**

Stately Four Bedroom 2.5 bath Crystal Lake Home . Primary first floor bedroom two spacious closets with large primary bathroom . Grand Foyer leading to cathedral ceiling family room with fireplace, also a 13\' x 12\' breakfast nook extending from the kitchen, 42\" cabinets, plenty of counter space and a center island . Formal dining room with tray ceiling , also a Study/Office, laundry room . Doorway from kitchen leading to a very large back yard. Second floor is where the additional three bedrooms and full bath are located . Plus a 11\'-11\" x 22\' -6\" Bonus Room. Full unfinished basement with tie in for a bathroom Oversized 27\'x 20\' Two car attached garage, Whole house Generator . 2 Zone heating and central air replaced approx 2020 . Roof replaced 2023 ,Association fee Includes common area grass cutting only,Maintenance of the walking trail and drainage basin