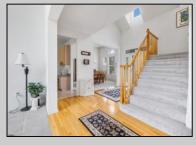

## **COMMENTS**

Stately Four Bedroom 2.5 bath Crystal Lake Home . Primary first floor bedroom two spacious closets with large primary bathroom . Grand Foyer leading to cathedral ceiling family room with fireplace, also a 13\' x 12\' breakfast nook extending from the kitchen, 42\" cabinets, plenty of counter space and a center island . Formal dining room with tray ceiling , also a Study/Office, laundry room . Doorway from kitchen leading to a very large back yard. Second floor is where the additional three bedrooms and full bath are located . Plus a 11\'-11\" x 22\' -6\" Bonus Room. Full unfinished basement with tie in for a bathroom Oversized 27\'x 20\' Two car attached garage, Whole house Generator . 2 Zone heating and central air replaced approx 2020 . Roof replaced 2023 ,Association fee Includes common area grass cutting only,Maintenance of the walking trail and drainage basin