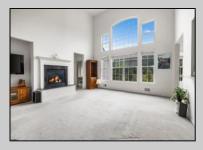

## **COMMENTS**

Stately Four Bedroom 2.5 bath Crystal Lake Home . Primary first floor bedroom two spacious closets with large primary bathroom . Grand Foyer leading to cathedral ceiling family room with fireplace, also a 13\' x 12\' breakfast nook extending from the kitchen, 42\" cabinets, plenty of counter space and a center island . Formal dining room with tray ceiling , also a Study/Office, laundry room . Doorway from kitchen leading to a very large back yard. Second floor is where the additional three bedrooms and full bath are located . Plus a 11\'-11\" x 22\' -6\" Bonus Room. Full unfinished basement with tie in for a bathroom Oversized 27\'x 20\' Two car attached garage, Whole house Generator . 2 Zone heating and central air replaced approx 2020 . Roof replaced 2023 ,Association fee Includes common area grass cutting only,Maintenance of the walking trail and drainage basin