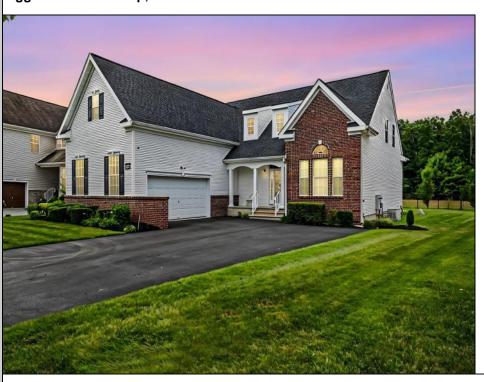

## **COMMENTS**

Stately Four Bedroom 2.5 bath Crystal Lake Home . Primary first floor bedroom two spacious closets with large primary bathroom . Grand Foyer leading to cathedral ceiling family room with fireplace, also a 13\' x 12\' breakfast nook extending from the kitchen, 42\" cabinets, plenty of counter space and a center island . Formal dining room with tray ceiling , also a Study/Office, laundry room . Doorway from kitchen leading to a very large back yard. Second floor is where the additional three bedrooms and full bath are located . Plus a 11\'-11\" x 22\' -6\" Bonus Room. Full unfinished basement with tie in for a bathroom Oversized 27\'x 20\' Two car attached garage, Whole house Generator . 2 Zone heating and central air replaced approx 2020 . Roof replaced 2023 ,Association fee Includes common area grass cutting only,Maintenance of the walking trail and drainage basin

## **PROPERTY DETAILS**

| Exterior            | OutsideFeatures  | ParkingGarage | OtherRooms                             |
|---------------------|------------------|---------------|----------------------------------------|
| Brick Face<br>Vinyl | Porch<br>Shed    | Two Car       | Breakfast Nook<br>Laundry/Utility Room |
|                     | Sprinkler System |               | Primary BR on 1st floor                |