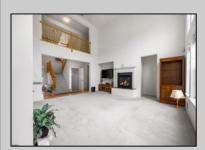

## **COMMENTS**

Stately Four Bedroom 2.5 bath Crystal Lake Home . Primary first floor bedroom two spacious closets with large primary bathroom . Grand Foyer leading to cathedral ceiling family room with fireplace, also a 13\' x 12\' breakfast nook extending from the kitchen, 42\" cabinets, plenty of counter space and a center island . Formal dining room with tray ceiling , also a Study/Office, laundry room . Doorway from kitchen leading to a very large back yard. Second floor is where the additional three bedrooms and full bath are located . Plus a 11\'-11\" x 22\' -6\" Bonus Room. Full unfinished basement with tie in for a bathroom Oversized 27\'x 20\' Two car attached garage, Whole house Generator . 2 Zone heating and central air replaced approx 2020 . Roof replaced 2023 ,Association fee Includes common area grass cutting only,Maintenance of the walking trail and drainage basin