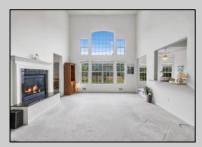

## **COMMENTS**

Stately Four Bedroom 2.5 bath Crystal Lake Home . Primary first floor bedroom two spacious closets with large primary bathroom . Grand Foyer leading to cathedral ceiling family room with fireplace, also a 13\' x 12\' breakfast nook extending from the kitchen, 42\" cabinets, plenty of counter space and a center island . Formal dining room with tray ceiling , also a Study/Office, laundry room . Doorway from kitchen leading to a very large back yard. Second floor is where the additional three bedrooms and full bath are located . Plus a 11\'-11\" x 22\' -6\" Bonus Room. Full unfinished basement with tie in for a bathroom Oversized 27\'x 20\' Two car attached garage, Whole house Generator . 2 Zone heating and central air replaced approx 2020 . Roof replaced 2023 ,Association fee Includes common area grass cutting only,Maintenance of the walking trail and drainage basin